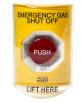

# **POPULAR PRODUCTS**

GAS SAFETY SYSTEM

**Gas Detection** Carbon Monoxide & Combustible Gas

CGS

**Kitchen Controls** Key Authority, Fan Interlocks & Auto Alarm Shutdown

**Panic Buttons** Manual Shutdown Options

### **EMERGENCY GAS SHUTDOWN**

Multiple dry contact signals from CGS products or others can be used to automatically shutdown the gas solenoid valve.

# Emergency Gas Shutdown Fire Alarm Gas Detectors Fan Fault