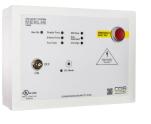

#### Easy To Use Keyed ON/OFF authority over utilities

**BMS Connectivity** Dry contact relays to alert BMS system indications

**Emergency Gas** Shutdown Manual and automatic gas shutdown

## **KEY LOCK AUTHORITY**

# **Safeguard Life & Property**

In most commercial kitchens, the only thing controlling the gas supply is a manual ball valve and anyone can enter the room and turn the gas on or off. If there is an emergency, you have to find and manually turn off the valve.