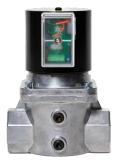

### **EMERGENCY GAS SHUTDOWN**

Multiple dry contact signals from CGS products or others can be used to automatically shutdown the gas solenoid valve.

# Emergency Gas Shutdown Fire Alarm Gas Detectors Fan Fault