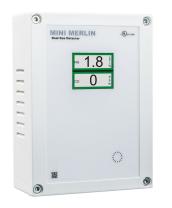

#### **ULC Listed** ULC 61010 ULC 2075

**System Indications** 

Clear LED display system indications

# **POPULAR PRODUCTS**

GAS SAFETY SYSTEM

**Gas Detection** Carbon Monoxide & Combustible Gas

CGS

**Kitchen Controls** Key Authority, Fan Interlocks & Auto Alarm Shutdown

**Panic Buttons** Manual Shutdown Options