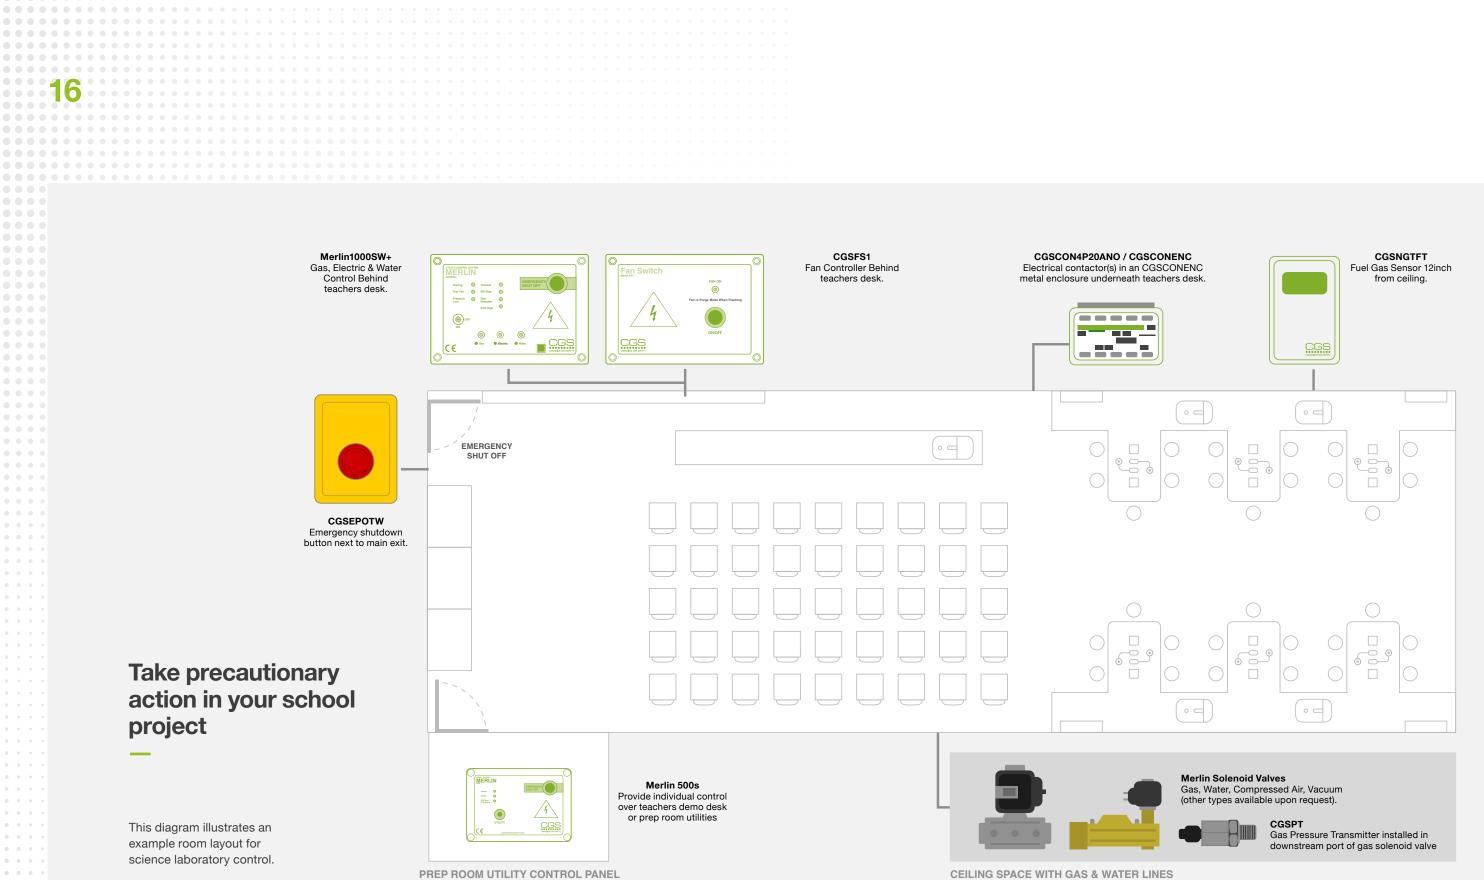

# Choose the right controller for your application

#### MASTER CONTROL PANEL

- ✓ Three models available for single, double or triple outputs
- ✓ Key switch authority ON/OFF
- ✓ Available in flush or wall mounted
- ✓ Gas detection explosive gas & carbon dioxide monitoring
- ✓ Adaptable switched outputs can be used to shut off electrical outlets and purge fans

#### **BUILD A SYSTEM**

- ✓ Smaller unit for Prep room or Teacher Desk Control
- ✓ Key switch authority ON/OFF
- ✓ Available in flush or wall mounted
- Can be used to shutdown science laboratory utilities in emergency as well as the prep room/ teachers desk supplies

#### **EMERGENCY SHUTDOWN BUTTONS**

- ✓ Shield protects against accidental shutdown
- ✓ Various colour & button types available typically twist release or key lock rest
- ULC Listed

#### **CGS GAS SOLENOID VALVES**

- ✓ Sizes available from 3/8" through 3" NPT. Other sizes available upon request
- ✓ Normally closed valves offer safety shut off with fast-open, fast-close operation
- Rugged design and construction
- ✓ Die cast aluminum body
- ✓ Approvals: UL, CSA, AGA, CGA, ANSI Z21.21-CGA6.5, CAN/CGA-6.5-M89CAN/CGA-3.9-M87

#### **CGS VALVE ENCLOSURES**

- ✓ Available as a flush mount, wall mount or semi-recessed
- ✓ A wide range of sizes and practical accessories, lockable enclosure to reduce cost of project
- ✓ Approvals: ULC 508 Type 3R, 4 and 12 / CSA Type 3R, 4 and 12

#### **CGS ELECTRICAL CONTACTOR ENCLOSURES**

- ✓ Designed to house electrical contactors A wide range of sizes available
- ✓ Hinged cover with latch provides easy access during installation and maintenance
- ✓ Approvals: ULC 50 Type 1, CSA Type 1

#### **CGS WATER SOLENOID VALVES**

- ✓ Sizes available from 1/2" through 1 1/2" NPT. Other sizes available upon request
- ✓ Normally closed valves offer safety shut off with fast-open, fast-close operation
- Rugged design and construction
- ✓ NSF Approved lead free brass body

#### **CGS ELECTRICAL CONTACTORS**

✓ Various models available

 Most commonly used to control classroom bench electrics