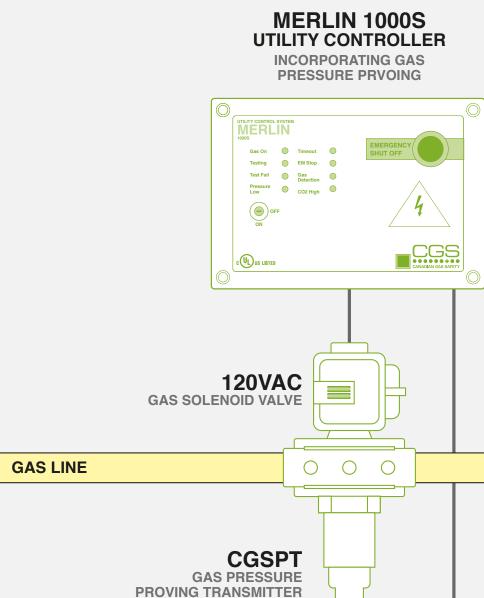

# SCIENCE LAB UTILITY CONTROLLERS

INCORPORATING GAS PRESSURE PROVING, ENGINEERED TO DELIVER EXCEPTIONAL LEVELS OF SAFETY

## **Unique pressure** proving technology, providing confidence and peace of mind

Providing pressure drop analysis on the gas train upon each activation ensures all gas taps before allowing gas into the space. The pressure free from fault or damage. This simple 30 second for the user.

WHEN USING GAS IN A CLASSROOM ENVIRONMENT PROVIDE MORE THAN JUST ON OFF CONTROL. THE MERLIN RANGE OF PRESSURE PROVING PANELS PROVIDE SAFE START UP ALONG WITH LOW PRESSURE AND OVER PRESSURE SAFETY.

communications.