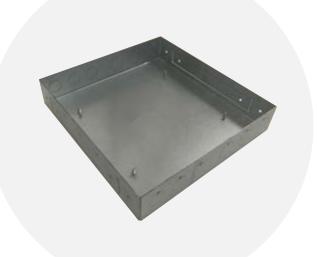

#### **FLUSH MOUNTING**

The CGSFMK Flush Mount bracket is similar to an electrical rough in box. It allows for the electrical conduit to be brought to a space in the wall prior to the installation of the Merlin Control Panel.