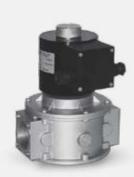

#### **CGS GAS SOLENOID VALVES**

- ✓ Sizes available from 3/8" through 3" NPT. Other sizes available upon request
- ✓ Normally closed valves offer safety shut off with fast-open, fast-close operation
- Rugged design and construction
- ✓ Die cast aluminum body
- ✓ Approvals: UL, CSA, AGA, CGA, ANSI Z21.21-CGA6.5, CAN/CGA-6.5-M89CAN/CGA-3.9-M87