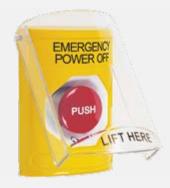

#### **EMERGENCY SHUTDOWN BUTTONS**

- ✓ Shield protects against accidental shutdown
- ✓ Various colour & button types available typically twist release or key lock rest
- ULC Listed