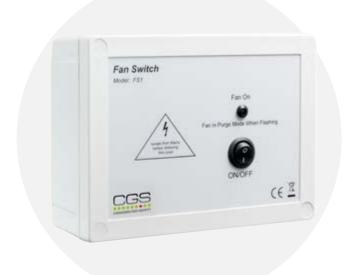

laboratory spaces

Fully ULC Certified and listed to UL61010 for Fire Alarm Input & BMS Output

Gas proving feature\*

 Selectable power off delay to allow residual fumes to dissipate. 20, 40, 60 minutes. Suitable for single and duel speed fans