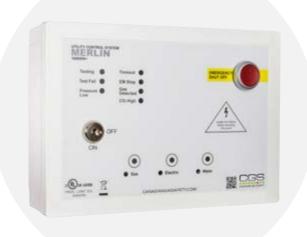

WHEN USING GAS IN A CLASSROOM ENVIRONMENT PROVIDE MORE THAN JUST ON OFF CONTROL. THE MERLIN RANGE OF PRESSURE PROVING PANELS PROVIDE SAFE START UP ALONG WITH LOW PRESSURE AND OVER PRESSURE SAFETY.

communications.

#### MASTER CONTROL PANEL

- ✓ Three models available for single, double or triple outputs
- ✓ Key switch authority ON/OFF
- ✓ Available in flush or wall mounted
- ✓ Gas detection explosive gas & carbon dioxide monitoring
- ✓ Adaptable switched outputs can be used to shut off electrical outlets and purge fans

#### **EMERGENCY SHUTDOWN BUTTONS**

- ✓ Shield protects against accidental shutdown
- ✓ Various colour & button types available typically twist release or key lock rest
- ULC Listed