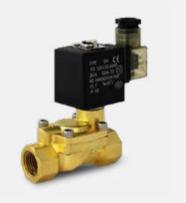

#### **CGS GAS SOLENOID VALVES**

- ✓ Sizes available from 3/8" through 3" NPT. Other sizes available upon request
- ✓ Normally closed valves offer safety shut off with fast-open, fast-close operation
- Rugged design and construction
- ✓ Die cast aluminum body
- ✓ Approvals: UL, CSA, AGA, CGA, ANSI Z21.21-CGA6.5, CAN/CGA-6.5-M89CAN/CGA-3.9-M87

#### **CGS WATER SOLENOID VALVES**

- ✓ Sizes available from 1/2" through 1 1/2" NPT. Other sizes available upon request
- ✓ Normally closed valves offer safety shut off with fast-open, fast-close operation
- Rugged design and construction
- ✓ NSF Approved lead free brass body