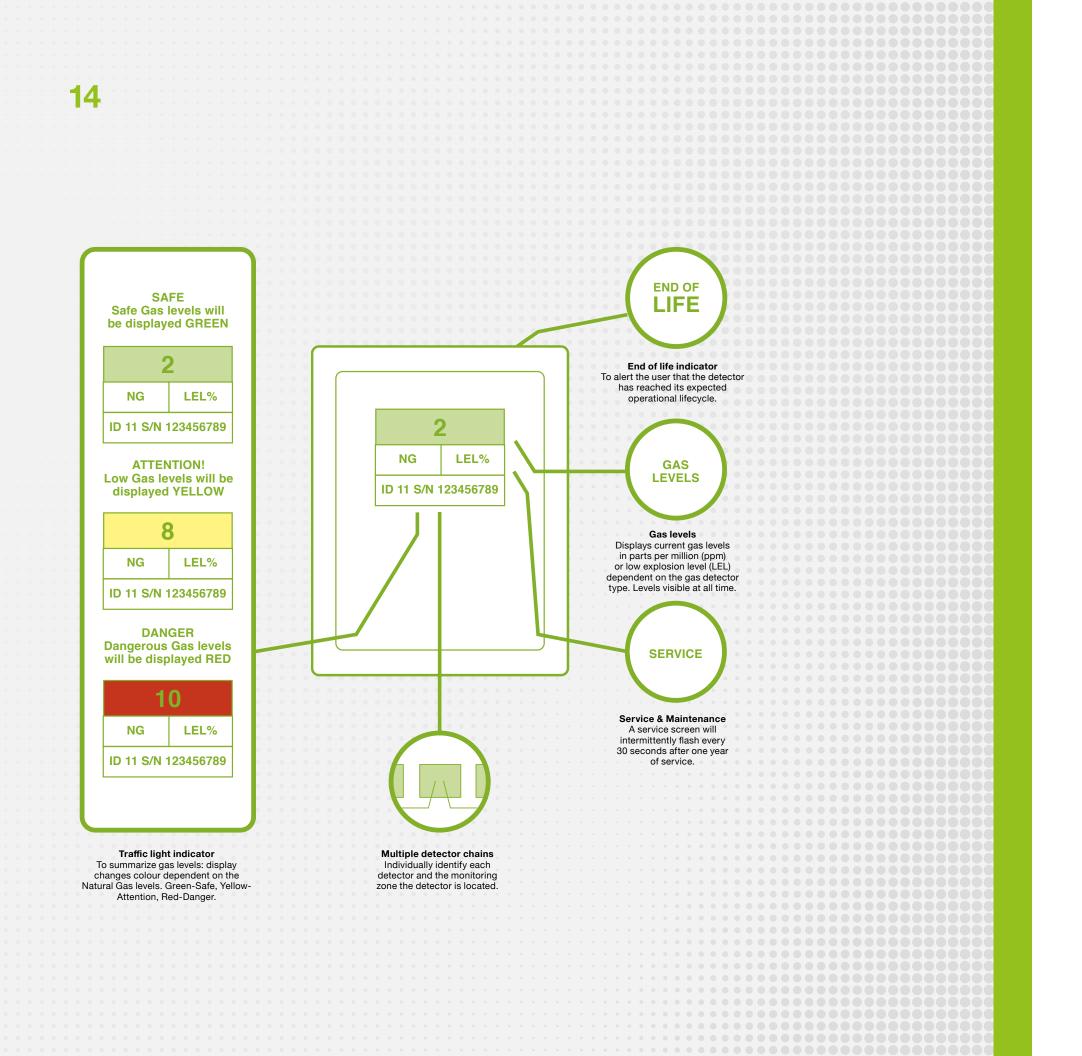

# gas detectors

indoor applications.

- utility controller)

# **Pre-calibrated and compact**

The TFT range of CGS detectors work in combination with the CGS Merlin range of Utility Controllers and features semiconductor type sensors for commercial

Compact, modern, digital design makes the units aesthetically pleasing and easy to install.

✓ No calibration required - pre-calibrated in the factory ✓ Power supply 12-24V AC/DC (Supplied from CGS Merlin

✓ Various outputs to work with control panels

PREP ROOM UTILITY CONTROL PANEL