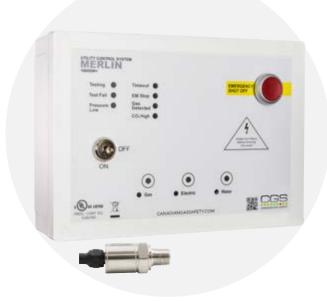

## **Unique pressure** proving technology, providing confidence and peace of mind

Providing pressure drop analysis on the gas train upon each activation ensures all gas taps before allowing gas into the space. The pressure free from fault or damage. This simple 30 second for the user.

WHEN USING GAS IN A CLASSROOM ENVIRONMENT PROVIDE MORE THAN JUST ON OFF CONTROL. THE MERLIN RANGE OF PRESSURE PROVING PANELS PROVIDE SAFE START UP ALONG WITH LOW PRESSURE AND OVER PRESSURE SAFETY.

communications.

## Compact, robust and reliable utility controllers for wall or flush mounting

Intuitive and accessible design makes the CGS range easy to specify, easy to install and very user friendly.

Modern components compliment years of industry experience to provide a total solution to classroom safety.

Multiple inputs available to adapt the operation of the controllers, including fire alarm shit down and BMS

✓ Modern adaptable design to meet all of your requirements

✓ Unique safe start technology incorporating gas pressure proving

✓ Incredibly easy to use & install

✓ Industrial Grade Polycarbonate Material to withstand daily use

✓ UL Listed 61010 to laboratory spaces