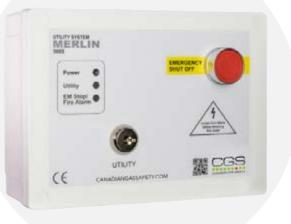

WHEN USING GAS IN A CLASSROOM ENVIRONMENT PROVIDE MORE THAN JUST ON OFF CONTROL. THE MERLIN RANGE OF PRESSURE PROVING PANELS PROVIDE SAFE START UP ALONG WITH LOW PRESSURE AND OVER PRESSURE SAFETY.

communications.

## Compact, robust and reliable utility controllers for wall or flush mounting

Intuitive and accessible design makes the CGS range easy to specify, easy to install and very user friendly.

Modern components compliment years of industry experience to provide a total solution to classroom safety.

Multiple inputs available to adapt the operation of the controllers, including fire alarm shit down and BMS

✓ Modern adaptable design to meet all of your requirements

✓ Unique safe start technology incorporating gas pressure proving

✓ Incredibly easy to use & install

✓ Industrial Grade Polycarbonate Material to withstand daily use

✓ UL Listed 61010 to laboratory spaces