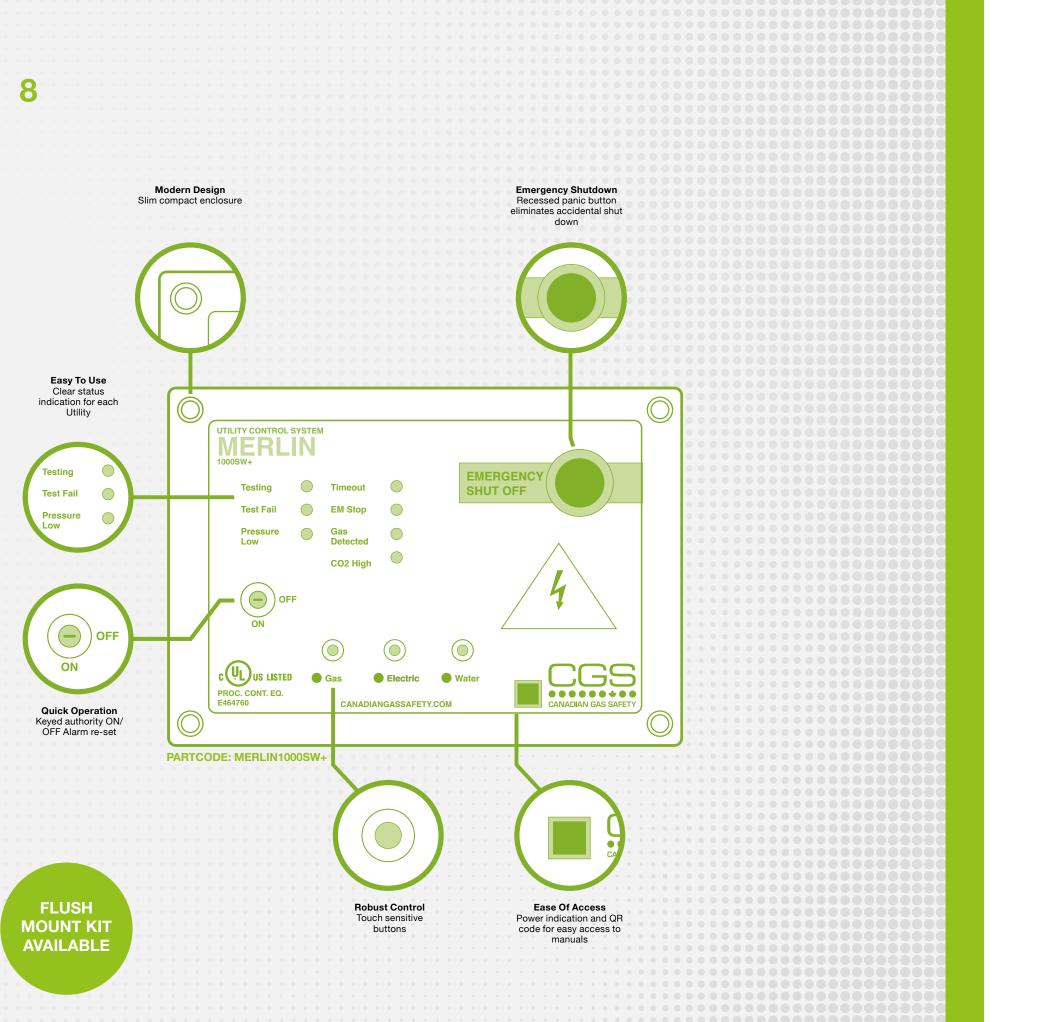

## Compact, robust and reliable utility controllers for wall or flush mounting

Intuitive and accessible design makes the CGS range easy to specify, easy to install and very user friendly.

Modern components compliment years of industry experience to provide a total solution to classroom safety.

Multiple inputs available to adapt the operation of the controllers, including fire alarm shit down and BMS

✓ Modern adaptable design to meet all of your requirements

✓ Unique safe start technology incorporating gas pressure proving

✓ Incredibly easy to use & install

✓ Industrial Grade Polycarbonate Material to withstand daily use

✓ UL Listed 61010 to laboratory spaces