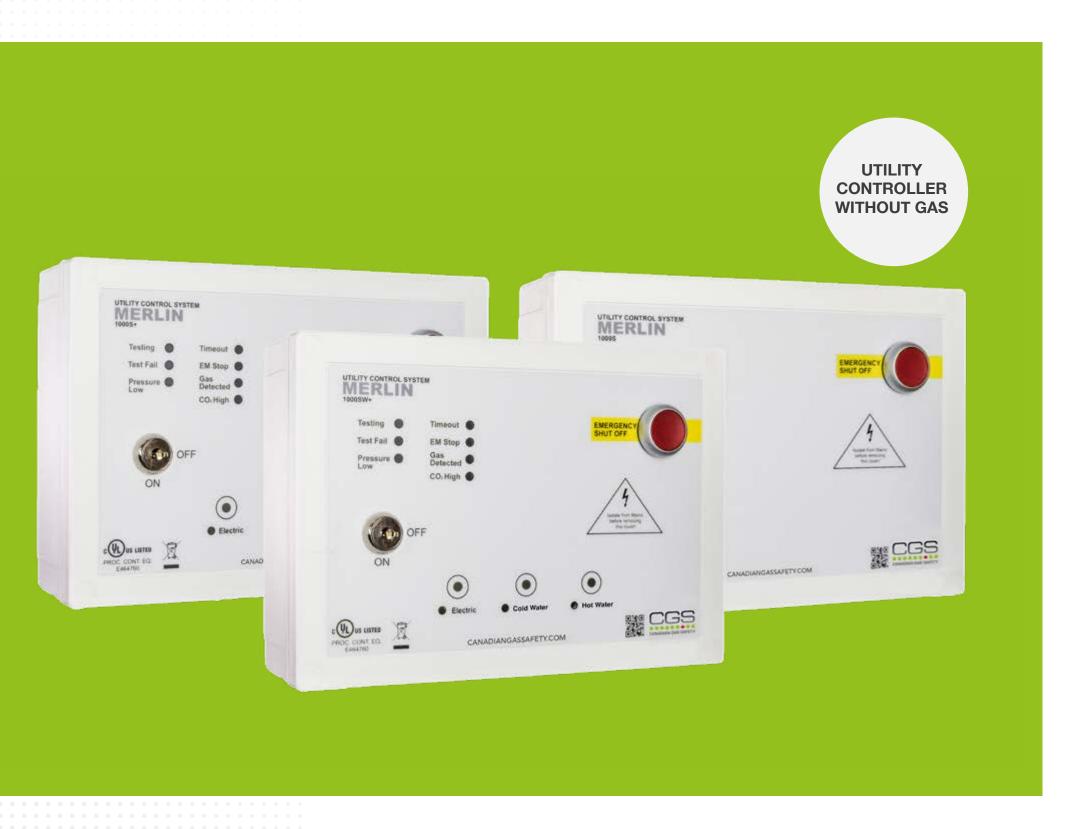

# Introducing the MERLIN SI range

**NOT USING GAS?** But still need the authority control and adaptable outputs of the Merlin range.

The adaptable range by Canadian Gas Safety can be used to control all types of utilities, such as electric, water, compressed air, vacuum, ventilation & many more.

Available as a single, dual or triple output utility controller the Si range is the perfect solution for key-lock authority control over your chosen utilities

The Si range is identical to the 1000S range, with all features included aside from the gas pressure proving.

The Merlin utility controller has the functionality to control 120 volt or 24 utilities, as well as communicate with BMS systems & fire alarm panels to indicate panel status.

The Merlin SI range can work in conjunction with any CGS gas detector such as carbon dioxide or carbon monoxide sensors. The controller also features a built in "timeout" facility which will automatically shut off the connected utility at the end of a specific time period, this time period can be adjusted to 2, 5, 8 hours or can be overridden if required.