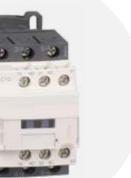

#### **CGS ELECTRICAL CONTACTORS**

✓ Various models available

 Most commonly used to control classroom bench electrics