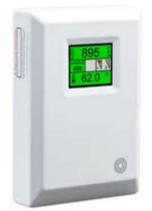

# **Pre-calibrated and compact**

The TFT range of CGS detectors work in combination with the CGS Merlin range of Utility Controllers and features semiconductor type sensors for commercial

Compact, modern, digital design makes the units aesthetically pleasing and easy to install.

✓ No calibration required - pre-calibrated in the factory ✓ Power supply 12-24V AC/DC (Supplied from CGS Merlin

✓ Various outputs to work with control panels

PREP ROOM UTILITY CONTROL PANEL

## Merlin CO2 TFT Carbon **Dioxide monitor**

A simple efficient and reliable Carbon Dioxide and temperature monitor.

Can be used to automatically shut down utilities or drive ventilation depending on

Pre alarm & alarm relay outputs