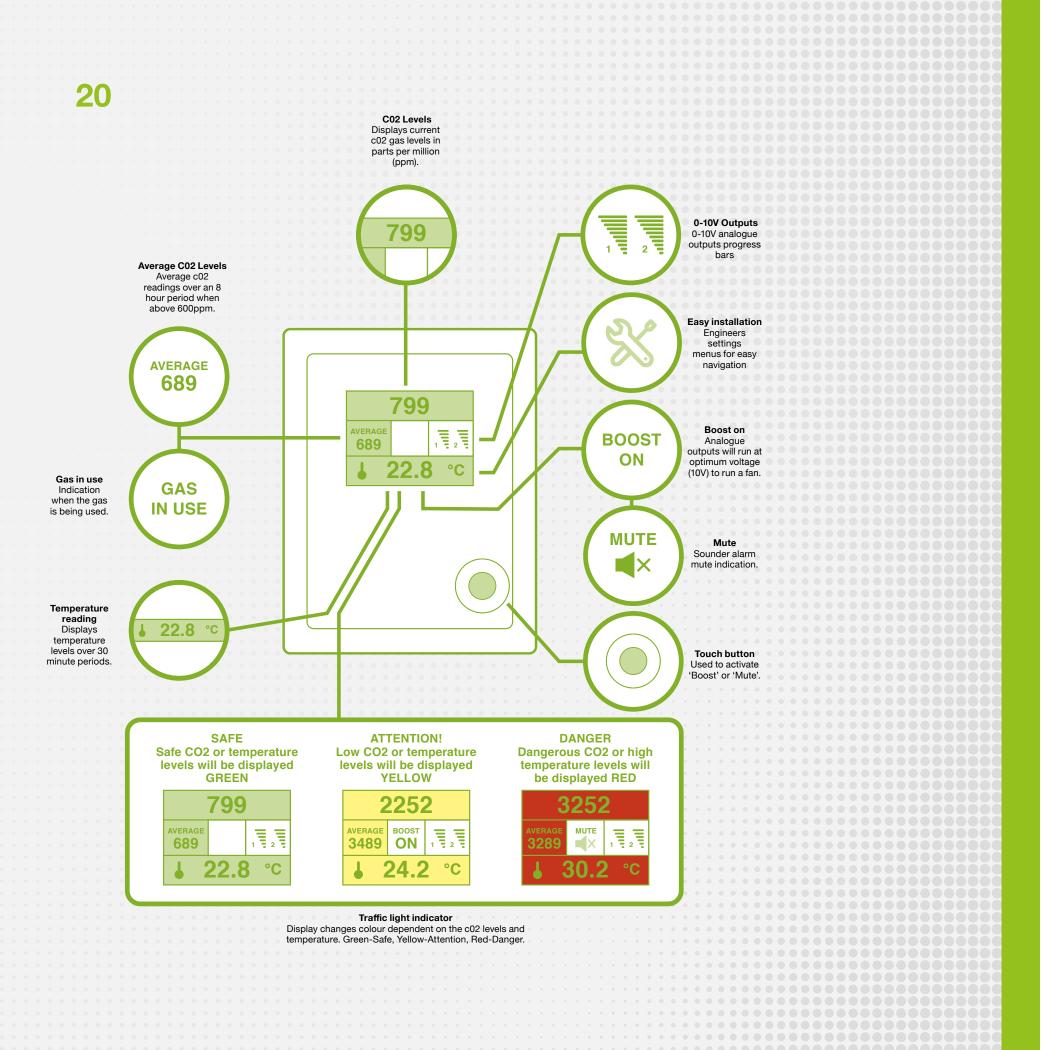

## Merlin CO2 TFT Carbon **Dioxide monitor**

A simple efficient and reliable Carbon Dioxide and temperature monitor.

Can be used to automatically shut down utilities or drive ventilation depending on

Pre alarm & alarm relay outputs

Alarm threshold can be changed depending

22