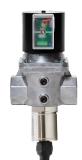

# **CGS** GAS PRESSURE PROVING

The CGS Merlin pressure transducer which comes with the controller is used with the CGS range of gas proving systems. This pressure transducer checks the gas pipework for leaks every time the gas is turned on.

In the event of a gas leak of a open appliance during the test sequence, the transducer will send a signal to the Merlin controller to isolate the gas solenoid valve.

Automatically shutdown gas if a leak is detected

Low & high continuous gas pressure monitoring