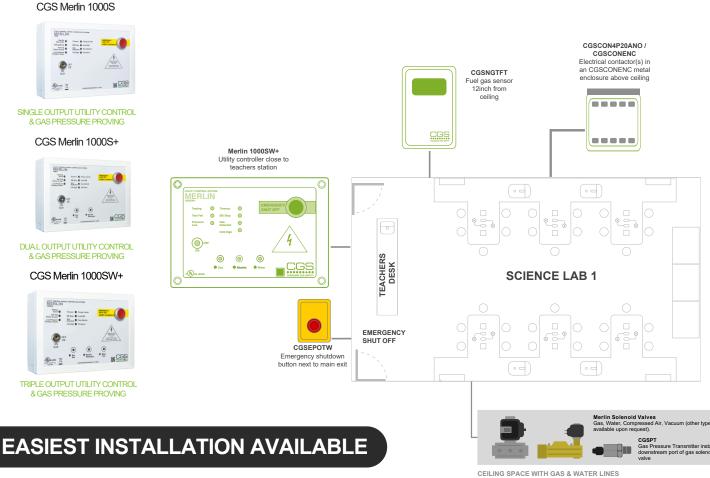

# **ENHANCE YOUR DESIGN**

A ball valve is no longer the best means of protection for gas use in a science laboratory.

The simple addition of an CGS Merlin panel can significantly improve teacher control and occupant safety within the classroom.

# **CGS** GAS PRESSURE PROVING

The CGS Merlin pressure transducer which comes with the controller is used with the CGS range of gas proving systems. This pressure transducer checks the gas pipework for leaks every time the gas is turned on.

In the event of a gas leak of a open appliance during the test sequence, the transducer will send a signal to the Merlin controller to isolate the gas solenoid valve.

Automatically shutdown gas if a leak is detected

Low & high continuous gas pressure monitoring