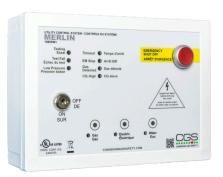

SCIENCE LABORATORY

UTILITY CONTROLS

KEYED GAS, ELECTRIC & WATER SHUT OFF

WITH OPTIONAL GAS LEAK DETECTION

ULC Listed
ULC 61010 listed controller

#### **Key Lock Authority**

On/off control over utilities, prevents tampering and gives teacher full control over classroom utilities

### **Quick Emergency**

### Shutdown

Front mounted panic button for fast utility shutdown in emergency - no need to search the room for a manual valve

#### Feature

Built-in time out feature protects building from use out of hours. Settings are disabled, 2, 4 or 8 hours timed shutdown.