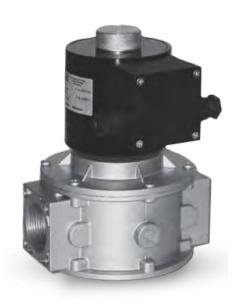

# CGSGSV212

## NPT Gas Solenoid Valves Normally Closed Safety Shut Off

120VAC Power Input

**UL Listed** 

Normally Closed Safety Shutoff

2 1/2" to 3" NPT Available For This Model Various Other Sizes Also Available

## **Product Overview**

The CGS range of normally closed, electrically operated gas valves provide safety shut down over combustible gas such as natural (Methane) and LP (Liquefied petroleum).

These valves are suitable for CSD-1 applications along with on/off control on water heaters, atmospheric boilers, roof top make up air units, power burners and commercial kitchen ranges.