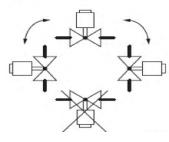

## **Mounting Position**

Metal shoe construction of the diaphragm allows for vertical installation, with less damage from debris and over pressure.

#### WARNING

If the flow is not in the same direction of arrow, valve may not shut off.