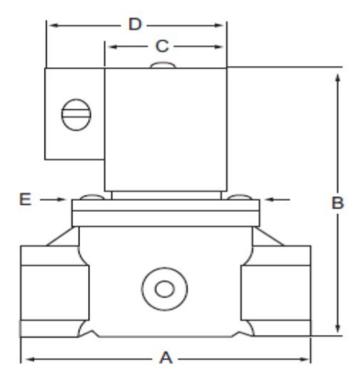

#### **Dimensions**

| Pipe Size (Inch) | Α     | В      | С      | D     | E     |
|------------------|-------|--------|--------|-------|-------|
| 2+1/2"           | 9-1/2 | 12-3/4 | 4-9/16 | 6-1/8 | 7-7/8 |