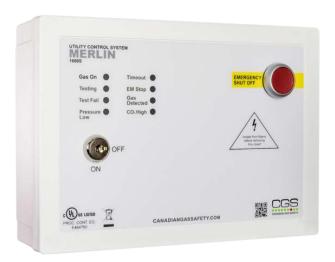

# CGS1000Si Datasheet

Single Output Gas Feature Controller

UL 61010 Listed Controller

Clear LEDs Display System Indications

Keyed ON/OFF Authority Over Utilities

BMS & Fire Panel Connectivity

QR Code For Quick Access To Product Information

Automatic Emergency Utility Shutdown In Alarm

Front Mounted Panic Button For Quick Shutdown

Automatic Time-Out Feature (Disabled, 2, 4 or 8 hours)

### **Product Overview**

The UL 61010 listed Merlin 1000Si Utility Controller gives the user complete automatic control over single or multiple gas features. The key lock ensures that only authorized personnel can operate the utilities. The emergency panic button is shrouded to ensure no accidental shutdowns occur. All the Merlin utility controls come with clearly labeled PCB boards to ensure easy installation. Additional gas detection sensors can be wired to the unit for extra safety.

Built-in connectivity to existing BAS systems and inputs for existing fire alarms make the unit perfect for renovation projects as well as new builds. Dip switches on the reverse side of the front panel allow for on site adjustments of various parameters including how the unit communicates with the BAS system and the system time-out function. External timers can be added to the system to provide a 24/7 digital timed supply of gas.