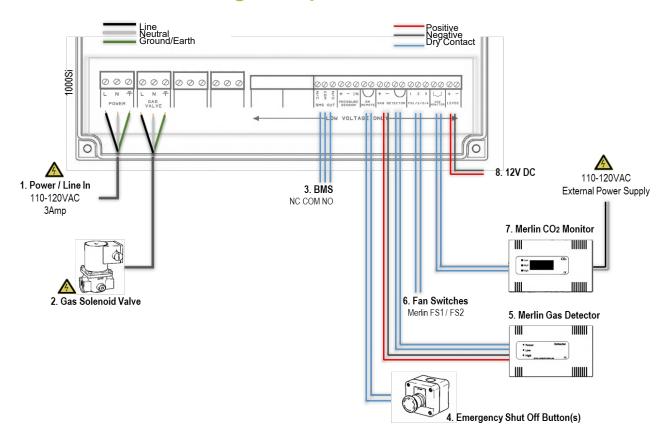

|
| Internal Fuse                     | 3.15A                                      |
| Gas Valve Output                  | 3.15A                                      |
| Operating Temperature             | 32 - 104°F 0-95%RH Non-Condensing          |
| Audible Alarm Buzzer dB           | 65 dB (300mm distance in quiet conditions) |
| Housing Material                  | Polylac PA-765 Flame Retardant             |
| Flame Rating                      | UL 94                                      |
| UL Approval Reference             | UL 61010-1 E464760                         |
| O/All Dimensions (H x W x D) inch | 7.08 x 10 x 3.03"                          |
| Language:                         | English                                    |

# Merlin 1000Si Wiring Example



Find out more

### **Canadian Gas Safety Inc**

www.canadiangassafety.com

Head office: 150 King Street West Suite 200,

Toronto, ON M5H 1J9

Tel: (647) 577-1500

Email: info@canadiangassafety.com