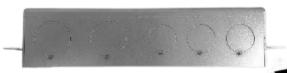

#### Installation

Bracket allows electrical wires to be pulled before installing the Merlin controller

Bracket comes with knock outs for conduit top and bottom. Use mounting hardware to secure the bracket in place. Note: additional holes may be drilled through the bracket to ease installation.

Merlin panel is secured in place with provided hardware. Space above and beneath the Merlin panel allows for easier installation of conduit connectors.

Fold out wing brackets for framed installation. The wings provide a ½" space to allow for drywall install.