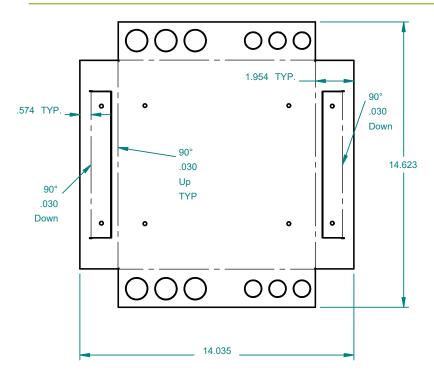

#### **Dimensions**

Merlin panel is secured in place with provided hardware. Space above and beneath the Merlin panel allows for easier installation of conduit connectors.

Fold out wing brackets for framed installation. The wings provide a ½" space to allow for drywall install.