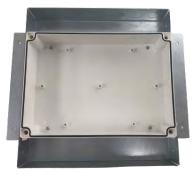

#### **REAR**

**FRONT** 

#### Flush With Finished Surface

Install the bracket so that the leading edge is flush with the finished surface. This will allow the Merlin panels fascia to be proud of the finished surface.

Leading edge, flush with finished surface