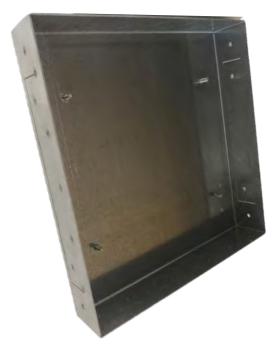

### **Product Overview**

The CGSFMK Flush Mount bracket is similar to an electrical rough in box. It allows for the electrical conduit to be brought to a space in the wall without the installation of the Merlin Control Panel. This allows the Merlin Panel to be installed at a later date during the project. The bracket is designed for both CMU block work installs and for Stud or Framed walls installs. Fold out the wing brackets for the Stud or Framed wall type installs, leave them in place for a CMU block install.

#### **Key Features**

- The bracket is manufactured from 16 gauge galvanized steel with bend out wings and conduit connectors.
- Comes with locations stud threads for the Merlin controller to be secured to the bracket.
- There is a 1.5inch gap between the Merlin controller and the perimeter of the flush mount bracket, located at the top and bottom to ease the installation of the conduit and the Merlin controller.
- ✓ Bracket can be surrounded by a fire blanket prior to installation if required