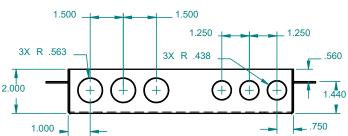

#### **Dimensions**

#### Installation

Bracket allows electrical wires to be pulled before installing the Merlin controller

Bracket comes with knock outs for conduit top and bottom. Use mounting hardware to secure the bracket in place. Note: additional holes may be drilled through the bracket to ease installation.