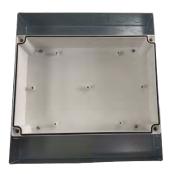

#### **REAR**

**FRONT** 

#### Flush With Finished Surface

Install the bracket so that the leading edge is flush with the finished surface. This will allow the Merlin panels fascia to be proud of the finished surface.

Leading edge, flush with finished surface