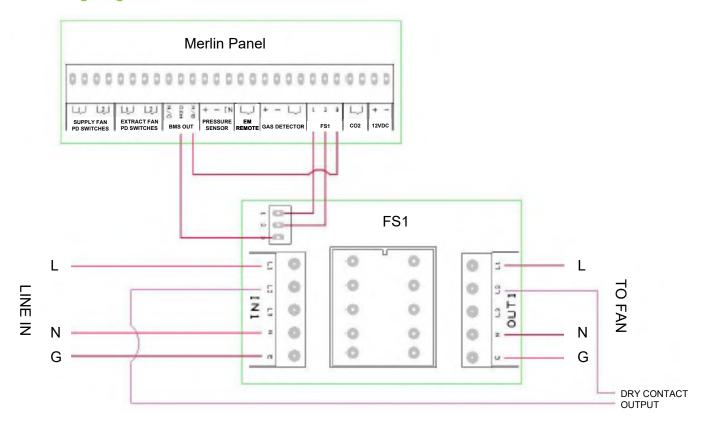

nutes after the Merlin utility controller is turned off or in fault condition.         |
| OFF        | ON  | 20  | Power to the fans will be removed 20 minutes after the Merlin utility controller is turned off or in fault condition.         |
| ON         | ON  | 0   | No delay. Power to the fans will be removed instantly when the Merlin utility controller is turned off or in fault condition. |

#### **LED Status (Fan ON)**

(RED) - Power to fan enabled (FLASHING) - Purge mode (NO LED) - Power to fan disabled

#### **Manual Override**

The ON and OFF switch mounted on the fascia of the FS1 panel can be used to manually turn the fan ON and OFF without using the associated Merlin utility controller.

There is no-power down time delay in the manual override mode.

## **FS1 Wiring Diagram**



Find out more

# **Canadian Gas Safety Inc**

www.canadiangassafety.com

Head office: 150 King Street West Suite 200,

Toronto, ON M5H 1J9 Tel: (647) 577-1500

Email: info@canadiangassafety.com