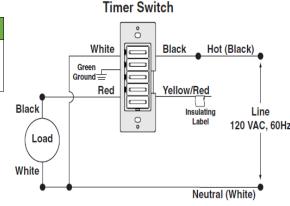

ps, pool pumps, attic and exhaust fans

- / Improved 15, 30, or 60 minute timers, 12 and 2 hour options.
- Four preset buttons and OFF
- Simple press and hold override timer function

White

Limited Five-Year Warranty

#### **Specifications**

5-Button Timer Switches Spec - Four Preset Buttons and OFF

15M-30M-1H-2H

| Single Gang                | Double Gang               | Triple Gang or More       |  |
|----------------------------|---------------------------|---------------------------|--|
| Resistive: 20A (2400W)     | Resistive: 16A (1920W)    | Resistive: 16A (1920W)    |  |
| Incandescent: 1800W        | Incandescent: 1800W       | Incandescent: 1800W       |  |
| Inductive: 20A, Motor: 1HP | Inductive: 16A, Motor 1HP | Inductive: 16A, Motor 1HP |  |

#### **Timer Switch Wiring**



### Find out more Canadian Gas Safety Inc

www.canadiangassafety.com

Head office: 150 King Street West Suite 200, Toronto, ON M5H 1J9 Tel: (647) 577-1500 Email: info@canadiangassafety.com



5-Button Timer Switch

2 Hour, Single Pole or

3-Way, Neutral Required

| Incandescent: 1800W<br>Inductive: 20A, Motor: 1HP | Incandescent: 1800W<br>Inductive: 16A, Motor 1HP |        | Incandescent: 1800W<br>Inductive: 16A, Motor 1HF |        |
|---------------------------------------------------|--------------------------------------------------|--------|--------------------------------------------------|--------|
|                                                   |                                                  |        |                                                  |        |
| Descriptio