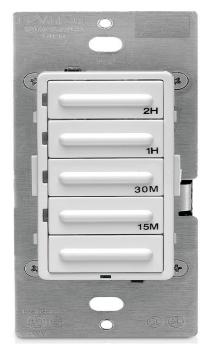

#### **5-Button Time Switches**

#### For heat lamps, pool pumps, attic and exhaust fans

- / Improved 15, 30, or 60 minute timers, 12 and 2 hour options.
- Four preset buttons and OFF
- Simple press and hold override timer function

White

#### **Specifications**

5-Button Timer Switches Spec - Four Preset Buttons and OFF

15M-30M-1H-2H

| Single Gang                | Double Gang               | Triple Gang or More       |  |
|----------------------------|---------------------------|---------------------------|--|
| Resistive: 20A (2400W)     | Resistive: 16A (1920W)    | Resistive: 16A (1920W)    |  |
| Incandescent: 1800W        | Incandescent: 1800W       | Incandescent: 1800W       |  |
| Inductive: 20A, Motor: 1HP | Inductive: 16A, Motor 1HP | Inductive: 16A, Motor 1HP |  |