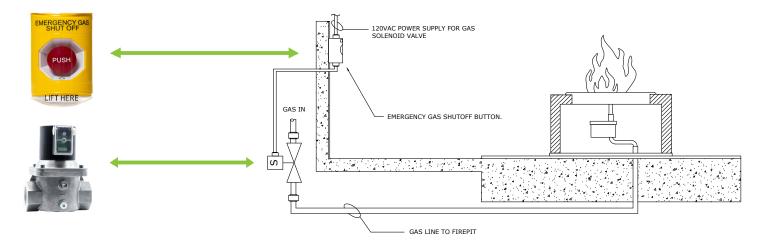

## Outdoor Gas Design Guide Advanced Gas Control Firepits and BBQ Grills

## **Products Overview**



- ✓ Keyed Authority Control ✓ Clear Cover
- ✓ Timeout Function✓ BMS connectivity

✓ System Monitoring

- ✓ Clear Cover
  ✓ Outdoor Rated
- ✓ ADA Approved
- ✓ Twist Release Reset
- ✓ 0-5PSI
- ✓ Blue LED
  Power Indication
- ✓ Multiple Models Available
   ✓ Manual or Automatic
- 24/7 Timed Control

## **Design Examples**

Emergency Gas Shut Off Only





## Timed Control With Emergency Gas Shut Off



Master Keyed Control With In-Built Timer & Emergency Gas Shut Off



Contact Canadian Gas Safety for free design consultancy and application support

150 King Street West, Suite 200, Toronto, ON M5H 1J9 Tel: 647-577-1500 Email: info@canadiangassafety.com