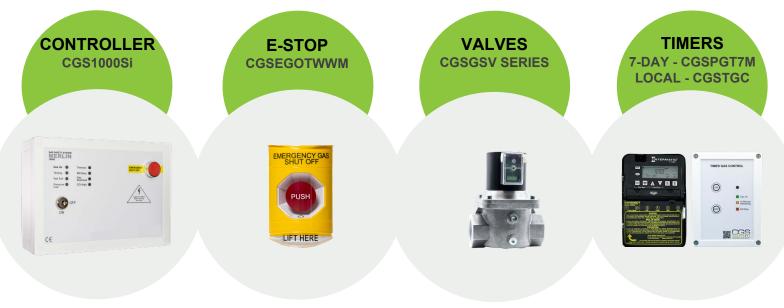

## **Products Overview**

- ✓ Keyed Authority Control ✓ Clear Cover
- ✓ Timeout Function✓ BMS connectivity

✓ System Monitoring

- ✓ Clear Cover
  ✓ Outdoor Rated
- ✓ ADA Approved
- ✓ Twist Release Reset
- ✓ 0-5PSI
- ✓ Blue LED
  Power Indication
- ✓ Multiple Models Available
   ✓ Manual or Automatic
- 24/7 Timed Control