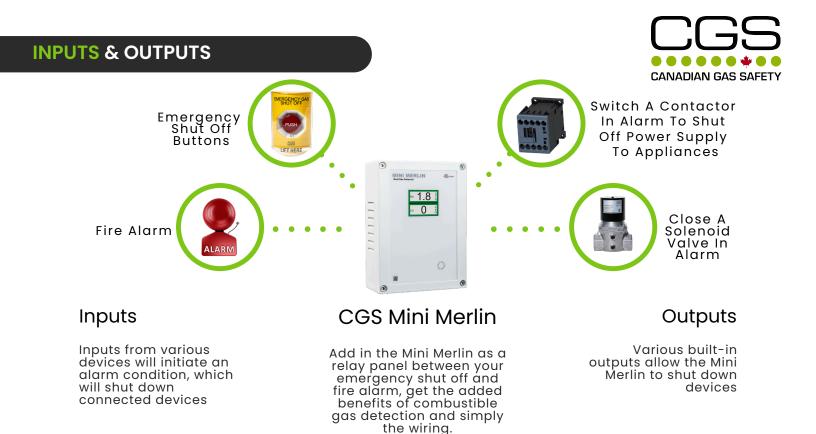

## **AUTOMATIC SHUTDOWN**

The Mini Merlin is designed to shut off the source of a carbon monoxide or combustible gas leak via gas valve shut down, or an electrical contactor. The Mini Merlin can also recieve inputs from fire alarms and remote panic buttons to provide additional shutdown methods.

### **Manual Emergency** Gas Shutdown

shut off the gas supply in emergency **BMS & Fire Panel** Connectivity

systems via the

Outputs available to BMS

ULC 61010 Listed Controlled ULC 2075 Sensor

Emergency gas shutown

Use with a twist release panic button to manually

CGSCH4CO-TWA (Methane & CO)

CGSLPGCO-TWA (LPG & CO)