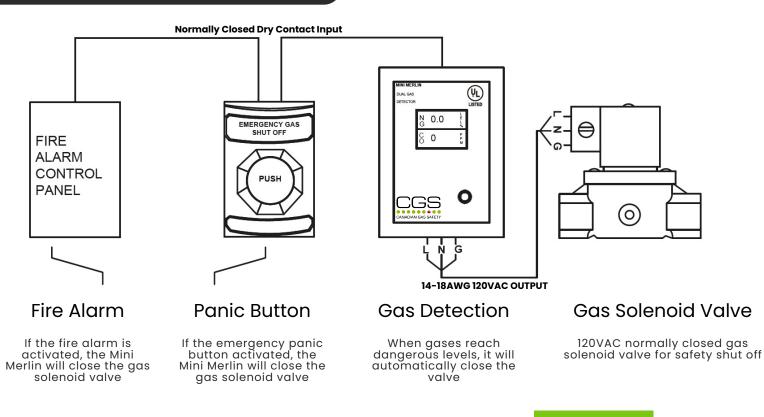

## **AUTOMATIC SHUTDOWN**

The Mini Merlin is designed to shut off the source of a carbon monoxide or combustible gas leak via gas valve shut down, or an electrical contactor. The Mini Merlin can also recieve inputs from fire alarms and remote panic buttons to provide additional shutdown methods.

### **Manual Emergency** Gas Shutdown

shut off the gas supply in emergency **BMS & Fire Panel** Connectivity

systems via the

Outputs available to BMS

ULC 61010 Listed Controlled ULC 2075 Sensor

Emergency gas shutown

Use with a twist release panic button to manually

CGSCH4CO-TWA (Methane & CO)

CGSLPGCO-TWA (LPG & CO)