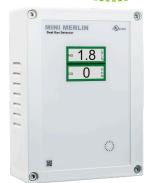

### **Easy To Use**

Clear TFT sreen displays status indications & live gas detector values

## **AUTOMATIC SHUTDOWN**

The Mini Merlin is designed to shut off the source of a carbon monoxide or combustible gas leak via gas valve shut down, or an electrical contactor. The Mini Merlin can also recieve inputs from fire alarms and remote panic buttons to provide additional shutdown methods.