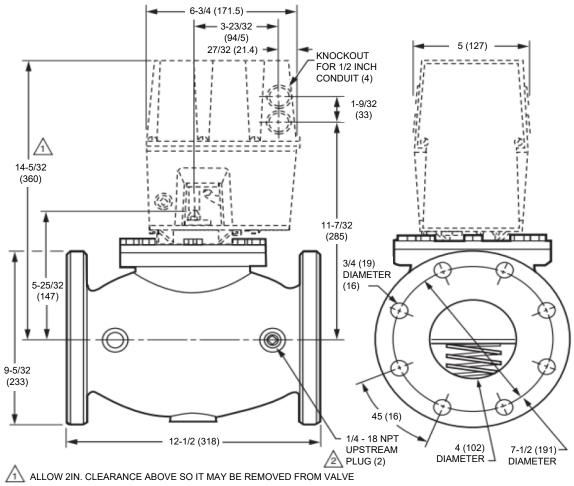

## **Dimensions:**

DIMENSIONS ON DIN-APPROVED VALVES: 1/4 - 19 BSP.PL UPSTREAM PLUG (2), .71 IN DIAMETER BOLT HOLE (16), 7.087 IN DIAMETER BOLT CIRCLE.