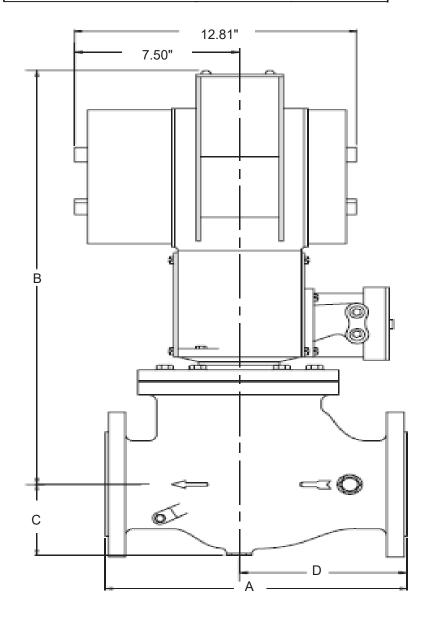

## **Dimensions:**

| Α      | В      | С     | D      |
|--------|--------|-------|--------|
| 17.81" | 29.75" | 5.13" | 10.35" |

Find out more