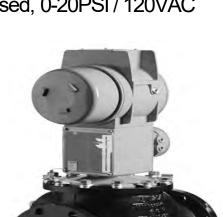

# CGSMerlin6INF **Datasheet**

6" Flanged Gas Solenoid Valve 2-Way, Internally Piloted, Normally

Closed, 0-20PSI / 120VAC

120VAC Power Input

**UL Listed** 

**Normally Closed Safety Shutoff With Assisted Lift** 

#### **Product Overview**

The CGS range of normally closed, electrically operated gas valves provide safety shut down over combustible gas such as natural (Methane) and LP (Liquefied petroleum).

These valves are suitable for CSD-1 applications along with on/off control on water heaters, atmospheric boilers, roof top make up air units, power burners and commercial kitchen ranges.