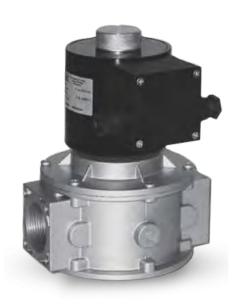

# CGSGSV3

# NPT Gas Solenoid Valves Normally Closed Safety Shut Off

120VAC Power Input

**UL Listed** 

Normally Closed Safety Shutoff

2 1/2" to 3" NPT Available For This Model Various Other Sizes Also Available

# **Product Overview**

The CGS range of normally closed, electrically operated gas valves provide safety shut down over combustible gas such as natural (Methane) and LP (Liquefied petroleum).

These valves are suitable for CSD-1 applications along with on/off control on water heaters, atmospheric boilers, roof top make up air units, power burners and commercial kitchen ranges.