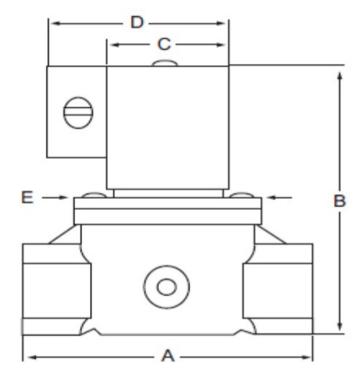

#### **Dimensions**

| Pipe Size (Inch) | Α     | В      | С      | D     | E     |
|------------------|-------|--------|--------|-------|-------|
| 3"               | 9-1/2 | 12-3/4 | 4-9/16 | 6-1/8 | 7-7/8 |