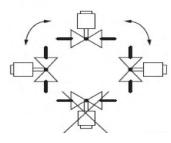

# **Mounting Position**

Metal shoe construction of the diaphragm allows for vertical installation, with less damage from debris and over pressure.

#### WARNING

If the flow is not in the same direction of arrow, valve may not shut off.