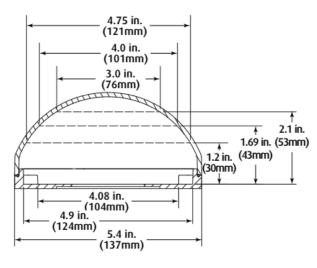

## CGSEPOFMCOVER Datasheet

Flush Mount EPO Cover with Back Plate for Indoor / Outdoor Use

5.4 (W) x 8.15 (H) x 2.8" (D)