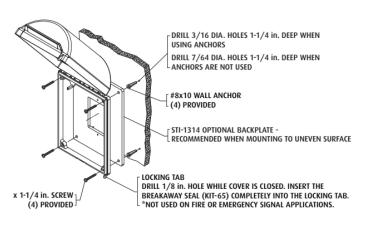

## Warranty

Three year guarantee against breakage of polycarbonate in normal use (one year on electro mechanical and electrical components).

**END VIEW** 

Find out more