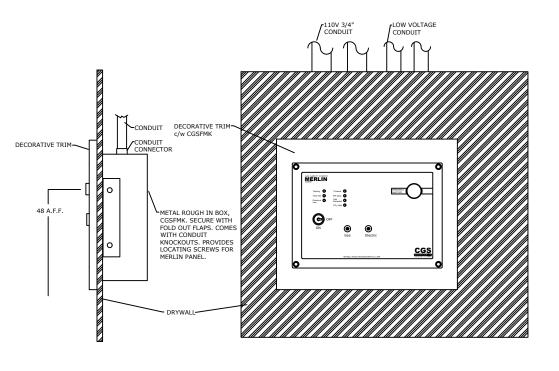

## INSTALL EXAMPLE

TYPICAL SEQUENCE OF OPERATION. KEY LOCK AUTHORITY REQUIRED TO SELECT GAS ON ELECTRICAL SERVICE. CONTROL PANEL TO PERFORM PRESSURE DROP TEST ON GAS LIN BEFORE ALLOWING GAS INTO CLASSROOM. IN EMERGENCY PANIC BUTTON WILL CLOSE / VERIFY LOCATIONS OF CONTROLLER, REMOTE SHUT-OFF BUTTONS, SOLENOID AND ELECTRICAL CONTACTORS WITH DRAWINGS AND OWNER IN FIELD. UNLESS NOTED OTHERWISE, P.C. TO SUPPLY CONTROLLER, REMOTE SHUT-OFF BUTTONS, GAS DETECTOR, SOLENOID AND CONTACTORS AS A WHOLE SYSTEM. P.C. TO COORDEDINATE WITH F C NLESS NOTED OTHERWISE, WIRING, ELECTRICAL CONNECTIONS AND TESTING BY DI 6. COORDINATE GAS SOLENOID VALVE LOCATION AND FIELD WIRING WITH DIV. 22. PRESSURE TRANSDUCER SUPPLIED WITH CONTROL PANEL, INSTALLED IN DOWNSTREAM PORT OF GAS SOLENOID SUPPLIED BY P.C. SEE MANUFACTURER'S DETAILS. 20V AC SUPPLY TO CONTROLLER. 120V AC SUPPLY FROM CONTROLLER TO SOLENOD. 20V AC SUPPLY FROM CONTROLLER TO CONTACTORS. LOW VOLTAGE SUPPLY SIGNAL TO RESSURE TRANSDUCER. 12V DC SUPPLY FROM CONTROLLER TO GAS DETECTOR. FIRE ALARM CONTROL MODULE OUTPUT INTERRUPTS EMERGENCY SHUTOFF (EPO) BU BASIS OF DESIGN CGS MERLIN 1000S+ UTILITY CONTROL SYSTEM, CONTACT CANADIAN GAS SAFETY FOR INFORMATION. WWW.CANADIANGASSAFETY.COM TEL: (647) 577-1500