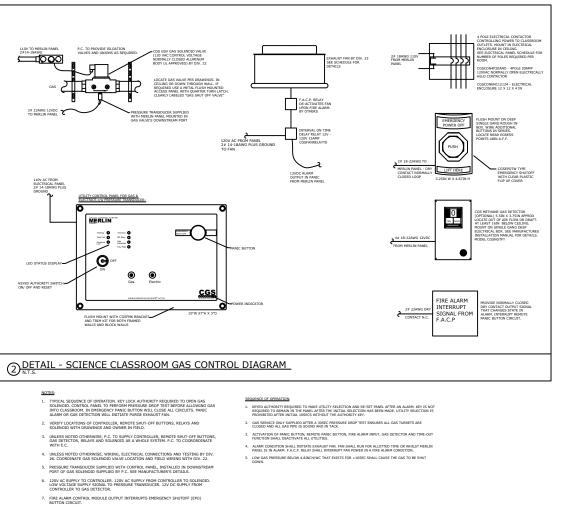

## GAS AND ELECTRIC





## GAS WITH EXHAUST FAN IN PANIC





## GAS WITH MANUAL EXHAUST FAN AND IN PANIC

BASIS OF DESIGN CGS MERLIN 1000S+ UTILITY CONTROL SYSTEM. CONTACT CANADIAN GAS SAFETY FOR INFORMATION. WWW.CANADIANGASSAFETY.COM TEL: (647) 577-1500





- UNLESS NOTED OTHERWISE, WIRING, ELECTRICAL CONNECTIONS AND TESTING BY DIV. 26. COORDINATE GAS SOLENOID VALVE LOCATION AND FIELD WIRING WITH DIV. 22. PRESSURE TRANSDUCER SUPPLIED WITH CONTROL PANEL, INSTALLED IN DOWNSTREAM PORT OF GAS SOLENOID SUPPLIED BY P.C. SEE MANUFACTURER'S DETAILS.
- 120V AC SUPPLY TO CONTROLLER. 120V AC SUPPLY FROM CONTROLLER TO SOLENOID. LOW VOLTAGE SUPPLY SIGNAL TO PRESSURE TRANSDUCER. 12V DC SUPPLY FROM CONTROLLER TO GAS DETECTOR.
- FIRE ALARM CONTROL MODULE OUTPUT INTERRUPTS EMERGENCY SHUTOFF (EPO) BUTTON CIRCUIT. BASIS OF DESIGN CGS MERLIN 1000S+ UTILITY CONTROL