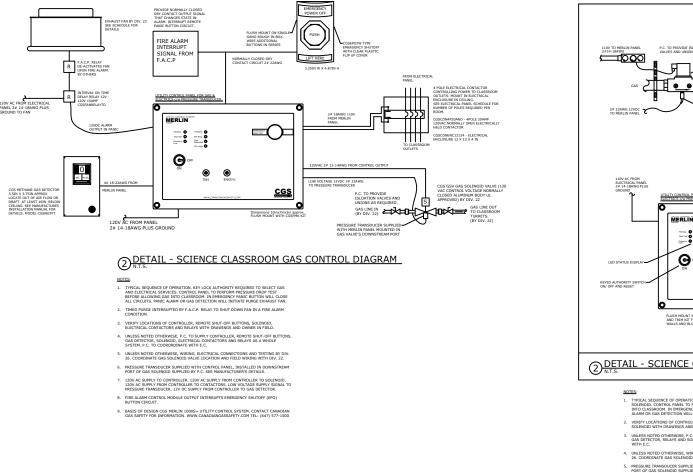

## GAS AND ELECTRIC





## GAS WITH EXHAUST FAN IN PANIC





## GAS WITH MANUAL EXHAUST FAN AND IN PANIC

BASIS OF DESIGN CGS MERLIN 1000S+ UTILITY CONTROL SYSTEM. CONTACT CANADIAN GAS SAFETY FOR INFORMATION. WWW.CANADIANGASSAFETY.COM TEL: (647) 577-1500





- UNLESS NOTED OTHERWISE, WIRING, ELECTRICAL CONNECTIONS AND TESTING BY DIV. 26. COORDINATE GAS SOLENOID VALVE LOCATION AND FIELD WIRING WITH DIV. 22. PRESSURE TRANSDUCER SUPPLIED WITH CONTROL PANEL, INSTALLED IN DOWNSTREAM PORT OF GAS SOLENOID SUPPLIED BY P.C. SEE MANUFACTURER'S DETAILS.
- 120V AC SUPPLY TO CONTROLLER. 120V AC SUPPLY FROM CONTROLLER TO SOLENOID. LOW VOLTAGE SUPPLY SIGNAL TO PRESSURE TRANSDUCER. 12V DC SUPPLY FROM CONTROLLER TO GAS DETECTOR.
- FIRE ALARM CONTROL MODULE OUTPUT INTERRUPTS EMERGENCY SHUTOFF (EPO) BUTTON CIRCUIT. BASIS OF DESIGN CGS MERLIN 1000S+ UTILITY CONTRO