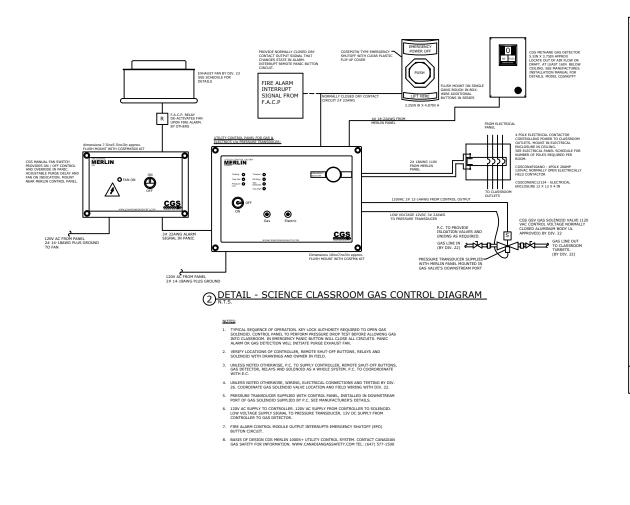

## GAS AND ELECTRIC

## INSTALL EXAMPLE

TYPICAL SEQUENCE OF OPERATION. KEY LOCK AUTHORITY REQUIRED TO SELECT GAS ON ELECTRICAL SERVICE. CONTROL PANEL TO PERFORM PRESSURE DROP TEST ON GAS LIN BEFORE ALLOWING GAS INTO CLASSROOM. IN EMERGENCY PANIC BUTTON WILL CLOSE / VERIFY LOCATIONS OF CONTROLLER, REMOTE SHUT-OFF BUTTONS, SOLENOID AND ELECTRICAL CONTACTORS WITH DRAWINGS AND OWNER IN FIELD. UNLESS NOTED OTHERWISE, P.C. TO SUPPLY CONTROLLER, REMOTE SHUT-OFF BUTTONS, GAS DETECTOR, SOLENOID AND CONTACTORS AS A WHOLE SYSTEM. P.C. TO COORDEDINATE WITH F C NLESS NOTED OTHERWISE, WIRING, ELECTRICAL CONNECTIONS AND TESTING BY DI 6. COORDINATE GAS SOLENOID VALVE LOCATION AND FIELD WIRING WITH DIV. 22. PRESSURE TRANSDUCER SUPPLIED WITH CONTROL PANEL, INSTALLED IN DOWNSTREAM PORT OF GAS SOLENOID SUPPLIED BY P.C. SEE MANUFACTURER'S DETAILS. 20V AC SUPPLY TO CONTROLLER. 120V AC SUPPLY FROM CONTROLLER TO SOLENOD. 20V AC SUPPLY FROM CONTROLLER TO CONTACTORS. LOW VOLTAGE SUPPLY SIGNAL TO RESSURE TRANSDUCER. 12V DC SUPPLY FROM CONTROLLER TO GAS DETECTOR. FIRE ALARM CONTROL MODULE OUTPUT INTERRUPTS EMERGENCY SHUTOFF (EPO) BU BASIS OF DESIGN CGS MERLIN 1000S+ UTILITY CONTROL SYSTEM, CONTACT CANADIAN GAS SAFETY FOR INFORMATION. WWW.CANADIANGASSAFETY.COM TEL: (647) 577-1500