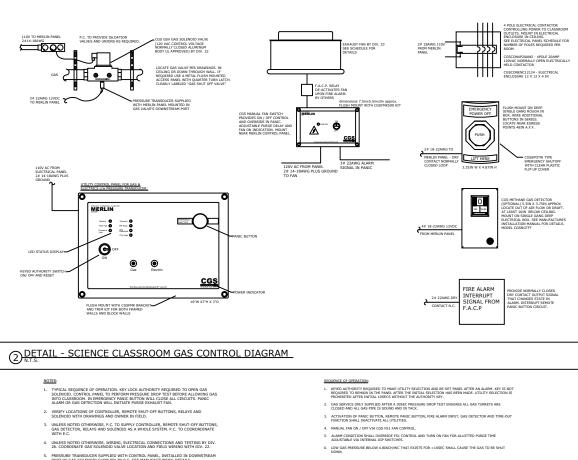

## GAS WITH EXHAUST FAN IN PANIC

## GAS WITH MANUAL EXHAUST FAN AND IN PANIC

BASIS OF DESIGN CGS MERLIN 1000S+ UTILITY CONTROL SYSTEM. CONTACT CANADIAN GAS SAFETY FOR INFORMATION. WWW.CANADIANGASSAFETY.COM TEL: (647) 577-1500

- UNLESS NOTED OTHERWISE, WIRING, ELECTRICAL CONNECTIONS AND TESTING BY DIV. 26. COORDINATE GAS SOLENOID VALVE LOCATION AND FIELD WIRING WITH DIV. 22. PRESSURE TRANSDUCER SUPPLIED WITH CONTROL PANEL, INSTALLED IN DOWNSTREAM PORT OF GAS SOLENOID SUPPLIED BY P.C. SEE MANUFACTURER'S DETAILS.
- 120V AC SUPPLY TO CONTROLLER. 120V AC SUPPLY FROM CONTROLLER TO SOLENOID. LOW VOLTAGE SUPPLY SIGNAL TO PRESSURE TRANSDUCER. 12V DC SUPPLY FROM CONTROLLER TO GAS DETECTOR.
- FIRE ALARM CONTROL MODULE OUTPUT INTERRUPTS EMERGENCY SHUTOFF (EPO) BUTTON CIRCUIT. BASIS OF DESIGN CGS MERLIN 1000S+ UTILITY CONTROL SYSTEM. CONTACT CANADIAN GAS SAFETY FOR INFORMATION. WWW.CANADIANGASSAFETY.COM TEL: (647) 577-1500