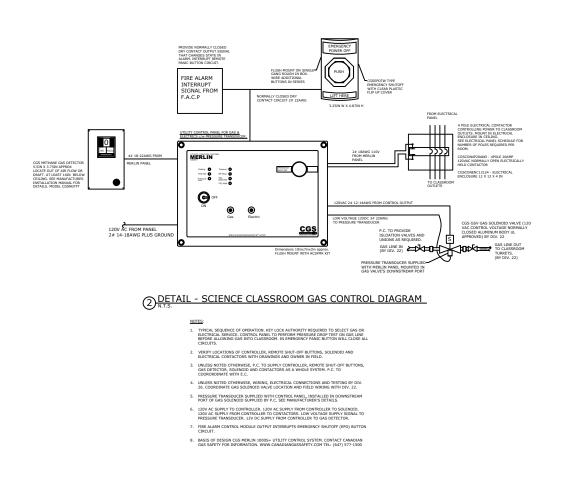

## INSTALL EXAMPLE

TYPICAL SEQUENCE OF OPERATION. KEY LOCK AUTHORITY REQUIRED TO SELECT GAS ON ELECTRICAL SERVICE. CONTROL PANEL TO PERFORM PRESSURE DROP TEST ON GAS LIN BEFORE ALLOWING GAS INTO CLASSROOM. IN EMERGENCY PANIC BUTTON WILL CLOSE / VERIFY LOCATIONS OF CONTROLLER, REMOTE SHUT-OFF BUTTONS, SOLENOID AND ELECTRICAL CONTACTORS WITH DRAWINGS AND OWNER IN FIELD. UNLESS NOTED OTHERWISE, P.C. TO SUPPLY CONTROLLER, REMOTE SHUT-OFF BUTTONS, GAS DETECTOR, SOLENOID AND CONTACTORS AS A WHOLE SYSTEM. P.C. TO COORDEDINATE WITH F C NLESS NOTED OTHERWISE, WIRING, ELECTRICAL CONNECTIONS AND TESTING BY DI 6. COORDINATE GAS SOLENOID VALVE LOCATION AND FIELD WIRING WITH DIV. 22. PRESSURE TRANSDUCER SUPPLIED WITH CONTROL PANEL, INSTALLED IN DOWNSTREAM PORT OF GAS SOLENOID SUPPLIED BY P.C. SEE MANUFACTURER'S DETAILS. 20V AC SUPPLY TO CONTROLLER. 120V AC SUPPLY FROM CONTROLLER TO SOLENOD. 20V AC SUPPLY FROM CONTROLLER TO CONTACTORS. LOW VOLTAGE SUPPLY SIGNAL TO RESSURE TRANSDUCER. 12V DC SUPPLY FROM CONTROLLER TO GAS DETECTOR. FIRE ALARM CONTROL MODULE OUTPUT INTERRUPTS EMERGENCY SHUTOFF (EPO) BU BASIS OF DESIGN CGS MERLIN 1000S+ UTILITY CONTROL SYSTEM, CONTACT CANADIAN GAS SAFETY FOR INFORMATION. WWW.CANADIANGASSAFETY.COM TEL: (647) 577-1500