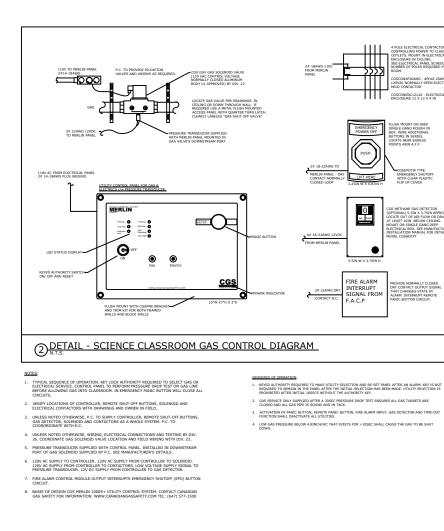

## GAS WITH MANUAL EXHAUST FAN AND IN PANIC

BASIS OF DESIGN CGS MERLIN 1000S+ UTILITY CONTROL SYSTEM. CONTACT CANADIAN GAS SAFETY FOR INFORMATION. WWW.CANADIANGASSAFETY.COM TEL: (647) 577-1500

- UNLESS NOTED OTHERWISE, WIRING, ELECTRICAL CONNECTIONS AND TESTING BY DIV. 26. COORDINATE GAS SOLENOID VALVE LOCATION AND FIELD WIRING WITH DIV. 22. PRESSURE TRANSDUCER SUPPLIED WITH CONTROL PANEL, INSTALLED IN DOWNSTREAM PORT OF GAS SOLENOID SUPPLIED BY P.C. SEE MANUFACTURER'S DETAILS.
- 120V AC SUPPLY TO CONTROLLER. 120V AC SUPPLY FROM CONTROLLER TO SOLENOID. LOW VOLTAGE SUPPLY SIGNAL TO PRESSURE TRANSDUCER. 12V DC SUPPLY FROM CONTROLLER TO GAS DETECTOR.
- FIRE ALARM CONTROL MODULE OUTPUT INTERRUPTS EMERGENCY SHUTOFF (EPO) BUTTON CIRCUIT. BASIS OF DESIGN CGS MERLIN 1000S+ UTILITY CONTROL SYSTEM. CONTACT CANADIAN GAS SAFETY FOR INFORMATION. WWW.CANADIANGASSAFETY.COM TEL: (647) 577-1500