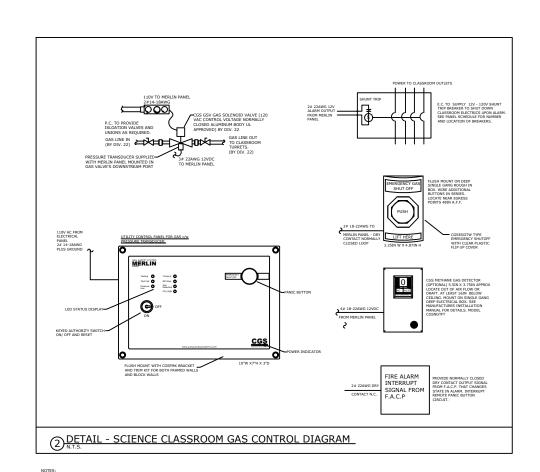

## GAS WITH MANUAL EXHAUST FAN AND IN PANIC

BASIS OF DESIGN CGS MERLIN 1000S UTILITY CONTROL SYSTEM, CONTACT CANADIAN GAS SAFETY FOR INFORMATION. WWW.CANADIANGASSAFETY.COM TEL: (647) 577 1500

- PRESENTE TABLE MARKE MODIFIED BY ANGEL 2249-1840.

  P.C. TO PROVIDE EIGLATION
  VALVE AND UNIDOS AS REQUIRED

  GAS LINE IN

  GAS LINE IN

  GAS LINE ON

  PRESENTE TRANSLE MODIFIED BY

  TO MERLIN PANEL

  JAMES TANCE

  TO MERLIN FLUSH MOUNT WITH GSFMK BRACKET AND TRIM KIT FOR BOTH FRAMED WALLS AND BLOCK WALLS 2) DETAIL - SCIENCE CLASSROOM GAS CONTROL DIAGRAM
- VERIFY LOCATIONS OF CONTROLLER, REMOTE SHUT-OFF BUTTONS, RELAYS AND SOLENOID WITH DRAWINGS AND OWNER IN FIELD.
- UNLESS NOTED OTHERWISE, P.C. TO SUPPLY CONTROLLER, REMOTE SHUT-OFF BUTTONS, GAS DETECTOR, RELAYS AND SOLENOID AS A WHOLE SYSTEM. P.C. TO COORORDINATE WITH 6.7 UNLESS NOTED OTHERWISE, WIRING, ELECTRICAL CONNECTIONS AND TESTING BY DIV. 26. COORDINATE GAS SOLENOID VALVE LOCATION AND FIELD WIRING WITH DIV. 22. 5. PRESSURE TRANSDUCER SUPPLIED WITH CONTROL PANEL, INSTALLED IN DOWNSTREAM PORT OF GAS SOLENOID SUPPLIED BY P.C. SEE MANUFACTURER'S DETAILS. 120V AC SUPPLY TO CONTROLLER. 120V AC SUPPLY FROM CONTROLLER TO SOLENOID. LOW VOLTAGE SUPPLY SIGNAL TO PRESSURE TRANSDUCER. 12V DC SUPPLY FROM CONTROLLER TO GAS DETECTOR.
- FIRE ALARM CONTROL MODULE OUTPUT INTERRUPTS EMERGENCY SHUTOFF (EPO)
  BUTTON CIRCUIT. BASIS OF DESIGN CGS MERLIN 1000S UTILITY CONTROL SYSTEM. CONTACT CANADIAN GAS SAFETY FOR INFORMATION. WWW.CANADIANGASSAFETY.COM TEL: (647) 577 1500