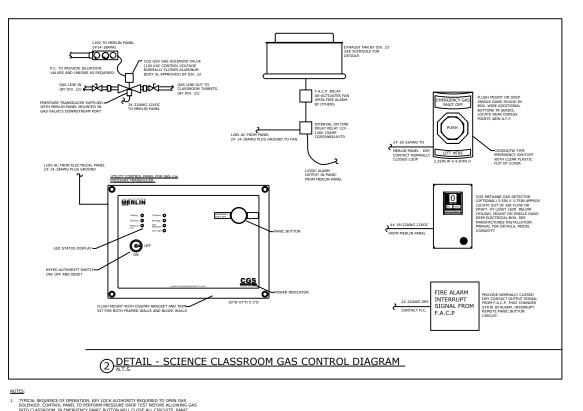

## GAS WITH MANUAL EXHAUST FAN AND IN PANIC

BASIS OF DESIGN CGS MERLIN 1000S UTILITY CONTROL SYSTEM, CONTACT CANADIAN GAS SAFETY FOR INFORMATION. WWW.CANADIANGASSAFETY.COM TEL: (647) 577 1500

- PRESENTE TABLE MARKE MODIFIED BY ANGEL 2249-1840.

  P.C. TO PROVIDE EIGLATION
  VALVE AND UNIDOS AS REQUIRED

  GAS LINE IN

  GAS LINE IN

  GAS LINE ON

  PRESENTE TRANSLE MODIFIED BY

  TO MERLIN PANEL

  JAMES TANCE

  TO MERLIN FLUSH MOUNT WITH GSFMK BRACKET AND TRIM KIT FOR BOTH FRAMED WALLS AND BLOCK WALLS 2) DETAIL - SCIENCE CLASSROOM GAS CONTROL DIAGRAM
- VERIFY LOCATIONS OF CONTROLLER, REMOTE SHUT-OFF BUTTONS, RELAYS AND SOLENOID WITH DRAWINGS AND OWNER IN FIELD.
- UNLESS NOTED OTHERWISE, P.C. TO SUPPLY CONTROLLER, REMOTE SHUT-OFF BUTTONS, GAS DETECTOR, RELAYS AND SOLENOID AS A WHOLE SYSTEM. P.C. TO COORORDINATE WITH 6.7 UNLESS NOTED OTHERWISE, WIRING, ELECTRICAL CONNECTIONS AND TESTING BY DIV. 26. COORDINATE GAS SOLENOID VALVE LOCATION AND FIELD WIRING WITH DIV. 22. 5. PRESSURE TRANSDUCER SUPPLIED WITH CONTROL PANEL, INSTALLED IN DOWNSTREAM PORT OF GAS SOLENOID SUPPLIED BY P.C. SEE MANUFACTURER'S DETAILS. 120V AC SUPPLY TO CONTROLLER. 120V AC SUPPLY FROM CONTROLLER TO SOLENOID. LOW VOLTAGE SUPPLY SIGNAL TO PRESSURE TRANSDUCER. 12V DC SUPPLY FROM CONTROLLER TO GAS DETECTOR.
- FIRE ALARM CONTROL MODULE OUTPUT INTERRUPTS EMERGENCY SHUTOFF (EPO)
  BUTTON CIRCUIT. BASIS OF DESIGN CGS MERLIN 1000S UTILITY CONTROL SYSTEM. CONTACT CANADIAN GAS SAFETY FOR INFORMATION. WWW.CANADIANGASSAFETY.COM TEL: (647) 577 1500