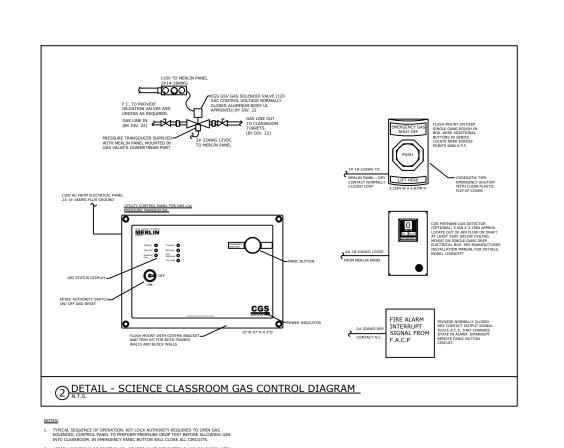

### GAS ONLY

### GAS WITH ELECTRIC OFF IN ALARM

 UNLESS NOTED OTHERWISE, P.C. TO SUPPLY CONTROLLER, REMOTE SHUT-OFF BUTTONS, GAS DETECTOR AND SOLENOID AS A WHOLE SYSTEM. P.C. TO COORORDINATE WITH E.C. UNLESS NOTED OTHERWISE, WIRING, ELECTRICAL CONNECTIONS AND TESTING BY DIV 26. COORDINATE GAS SOLENOID VALVE LOCATION AND FIELD WIRING WITH DIV. 22. BASIS OF DESIGN CGS MERLIN 1000S UTILITY CONTROL SYSTEM. CONTACT CANADIAN GAS SAFETY FOR INFORMATION. WWW.CANADIANGASSAFETY.COM TEL: (647) 577 1500