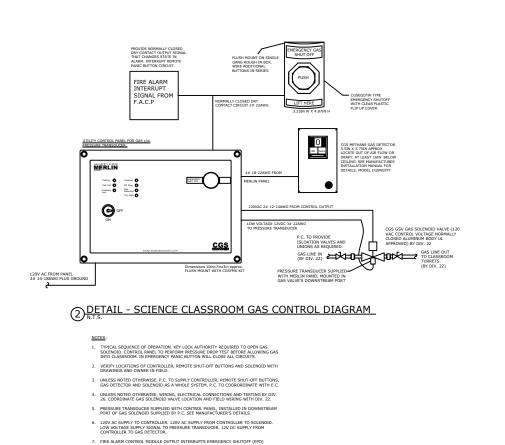

# DOUBLE UP GAS PRESSURE TRANSDUCER

- VERIFY LOCATIONS OF CONTROLLER, REMOTE SHUT-OFF BUTTONS AND SOLENOID WITH DRAWINGS AND OWNER IN FIELD.
- UNLESS NOTED OTHERWISE, P.C. TO SUPPLY CONTROLLER, REMOTE SHUT-OFF BUTTONS, GAS DETECTOR AND SOLENOID AS A WHOLE SYSTEM. P.C. TO COORORDINATE WITH E.C.
- UNLESS NOTED OTHERWISE, WIRING, ELECTRICAL CONNECTIONS AND TESTING BY DIV.
   COORDINATE GAS SOLENOID VALVE LOCATION AND FIELD WIRING WITH DIV. 22. 5. PRESSURE TRANSDUCER SUPPLIED WITH CONTROL PANEL, INSTALLED IN DOWNSTREAM PORT OF GAS SOLENOID SUPPLIED BY P.C. SEE MANUFACTURER'S DETAILS.
- 120V AC SUPPLY TO CONTROLLER. 120V AC SUPPLY FROM CONTROLLER TO SOLENOID.
  LOW VOLTAGE SUPPLY SIGNAL TO PRESSURE TRANSDUCER. 12V DC SUPPLY FROM
  CONTROLLER TO GAS DETECTOR.

BASIS OF DESIGN CGS MERLIN 1000S UTILITY CONTROL SYSTEM. CONTACT CANADIAN GAS SAFETY FOR INFORMATION. WWW.CANADIANGASSAFETY.COM TEL: (647) 577 1500