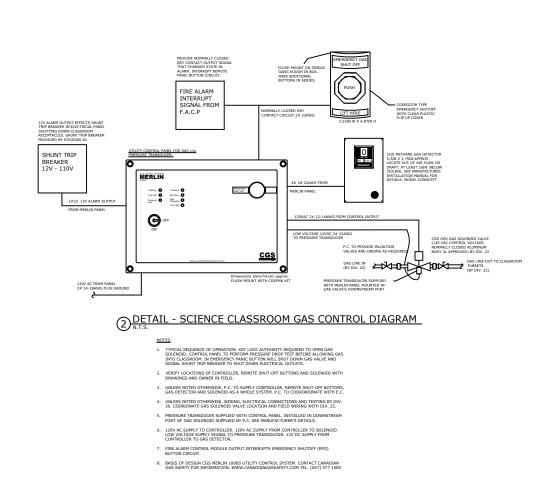

#### GAS WITH EXHAUST FAN IN PANIC

- THICLA SEQUENCE OF DREATION MEY LOCK AUTHORITY REQUIRED TO OPEN CAS SOLEHOLD, CONTING PANEL TO PERFORM PRESSURE ORDOP TEST BEFORE ALLOWING OA INTO CLASSROOM, IN EMBAGENCY PAINC BUTTON WILL CLOSE ALL CIRCUITS, PANIC ALAMO NO 6AS DETECTION WILL INITIATE PARKE EVALUATE TAIL.
   WEIST LOCATIONS OF CONTROLLER, REMOTE SHIPT-OFF BUTTONS, RELAYS AND SOLEHOLD WITH DRAWINGS AND OWNER IN FIELD. UNLESS NOTED OTHERWISE, P.C. TO SUPPLY CONTROLLER, REMOTE SHUT-OFF BUTTONS,
  GAS DETECTOR, RELAYS AND SOLENOID AS A WHOLE SYSTEM. P.C. TO COORORDINATE
  WITH 6.7

  W
- UNLESS NOTED OTHERWISE, WIRING, ELECTRICAL CONNECTIONS AND TESTING BY DIV. 26. COORDINATE GAS SOLENOID VALVE LOCATION AND FIELD WIRING WITH DIV. 22. 6. 120V AC SUPPLY TO CONTROLLER. 120V AC SUPPLY FROM CONTROLLER TO SOLENOID. LOW VOLTAGE SUPPLY SIGNAL TO PRESSURE TRANSDUCER. 12V DC SUPPLY FROM CONTROLLER TO GAS DETECTOR. BASIS OF DESIGN CGS MERLIN 1000S UTILITY CONTROL SYSTEM. CONTACT CANADIAN GAS SAFETY FOR INFORMATION. WWW.CANADIANGASSAFETY.COM TEL: (647) 577 1500