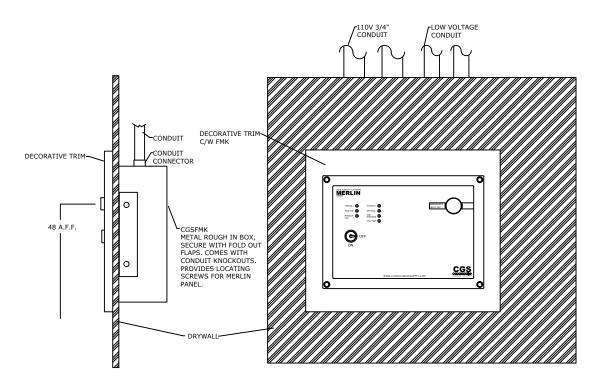

IELD.
- UNLESS NOTED OTHERWISE, P.C. TO SUPPLY CONTROLLER, REMOTE SHUT-OFF BUTTONS, GAS DETECTOR AND SOLENOID AS A WHOLE SYSTEM. P.C. TO COORORDINATE WITH E.C.
- UNLESS NOTED OTHERWISE, WIRING, ELECTRICAL CONNECTIONS AND TESTING BY DIV.
   COORDINATE GAS SOLENOID VALVE LOCATION AND FIELD WIRING WITH DIV. 22. 5. PRESSURE TRANSDUCER SUPPLIED WITH CONTROL PANEL, INSTALLED IN DOWNSTREAM PORT OF GAS SOLENOID SUPPLIED BY P.C. SEE MANUFACTURER'S DETAILS.
- 120V AC SUPPLY TO CONTROLLER. 120V AC SUPPLY FROM CONTROLLER TO SOLENOID.
  LOW VOLTAGE SUPPLY SIGNAL TO PRESSURE TRANSDUCER. 12V DC SUPPLY FROM
  CONTROLLER TO GAS DETECTOR.

BASIS OF DESIGN CGS MERLIN 1000S UTILITY CONTROL SYSTEM. CONTACT CANADIAN GAS SAFETY FOR INFORMATION. WWW.CANADIANGASSAFETY.COM TEL: (647) 577 1500

### INSTALL EXAMPLE



#### GAS WITH EXHAUST FAN IN PANIC





- THICLA SEQUENCE OF DREATION MEY LOCK AUTHORITY REQUIRED TO OPEN CAS SOLEHOLD, CONTING PANEL TO PERFORM PRESSURE ORDOP TEST BEFORE ALLOWING OA INTO CLASSROOM, IN EMBAGENCY PAINC BUTTON WILL CLOSE ALL CIRCUITS, PANIC ALAMO NO 6AS DETECTION WILL INITIATE PARKE EVALUATE TAIL.
   WEIST LOCATIONS OF CONTROLLER, REMOTE SHIPT-OFF BUTTONS, RELAYS AND SOLEHOLD WITH DRAWINGS AND OWNER IN FIELD. UNLESS NOTED OTHERWISE, P.C. TO SUPPLY CONTROLLER, REMOTE SHUT-OFF BUTTONS,
  GAS DETECTOR, RELAYS AND SOLENOID AS A WHOLE SYSTEM. P.C. TO COORORDINATE
  WITH 6.7

  W
- UNLESS NOTED OTHERWISE, WIRING, ELECTRICAL CONNECTIONS AND TESTING BY DIV. 26. COORDINATE GAS SOLENOID VALVE LOCATION AND FIELD WIRING WITH DIV. 22. 6. 120V AC SUPPLY TO CONTROLLER. 120V AC SUPPLY FR