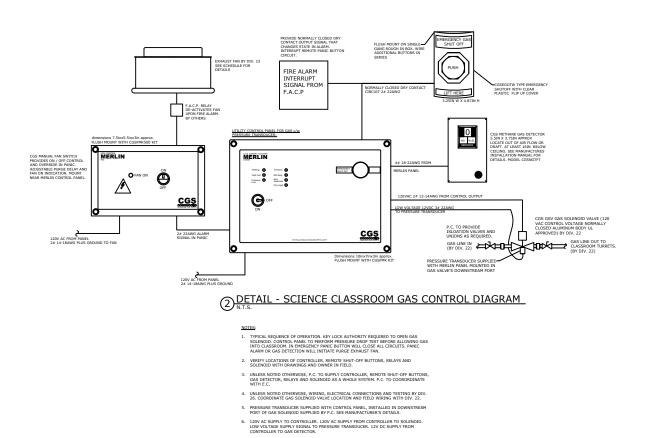

## GAS WITH MANUAL EXHAUST FAN AND IN PANIC

BASIS OF DESIGN CGS MERLIN 1000S UTILITY CONTROL SYSTEM, CONTACT CANADIAN GAS SAFETY FOR INFORMATION. WWW.CANADIANGASSAFETY.COM TEL: (647) 577 1500

- PRESENTE TABLE MARKE MODIFIED BY ANGEL 2249-1840.

  P.C. TO PROVIDE EIGLATION
  VALVE AND UNIDOS AS REQUIRED

  GAS LINE IN

  GAS LINE IN

  GAS LINE ON

  PRESENTE TRANSLE MODIFIED BY

  TO MERLIN PANEL

  JAMES TANCE

  TO MERLIN FLUSH MOUNT WITH GSFMK BRACKET AND TRIM KIT FOR BOTH FRAMED WALLS AND BLOCK WALLS 2) DETAIL - SCIENCE CLASSROOM GAS CONTROL DIAGRAM
- VERIFY LOCATIONS OF CONTROLLER, REMOTE SHUT-OFF BUTTONS, RELAYS AND SOLENOID WITH DRAWINGS AND OWNER IN FIELD.
- UNLESS NOTED OTHERWISE, P.C. TO SUPPLY CONTROLLER, REMOTE SHUT-OFF BUTTONS, GAS DETECTOR, RELAYS AND SOLENOID AS A WHOLE SYSTEM. P.C. TO COORORDINATE WITH 6.7 UNLESS NOTED OTHERWISE, WIRING, ELECTRICAL CONNECTIONS AND TESTING BY DIV. 26. COORDINATE GAS SOLENOID VALVE LOCATION AND FIELD WIRING WITH DIV. 22. 5. PRESSURE TRANSDUCER SUPPLIED WITH CONTROL PANEL, INSTALLED IN DOWNSTREAM PORT OF GAS SOLENOID SUPPLIED BY P.C. SEE MANUFACTURER'S DETAILS. 120V AC SUPPLY TO CONTROLLER. 120V AC SUPPLY FROM CONTROLLER TO SOLENOID. LOW VOLTAGE SUPPLY SIGNAL TO PRESSURE TRANSDUCER. 12V DC SUPPLY FROM CONTROLLER TO GAS DETECTOR.
- FIRE ALARM CONTROL MODULE OUTPUT INTERRUPTS EMERGENCY SHUTOFF (EPO)
  BUTTON CIRCUIT. BASIS OF DESIGN CGS MERLIN 1000S UTILITY CONTROL SYSTEM. CONTACT CANADIAN GAS SAFETY FOR INFORMATION. WWW.CANADIANGASSAFETY.COM TEL: (647) 577 1500