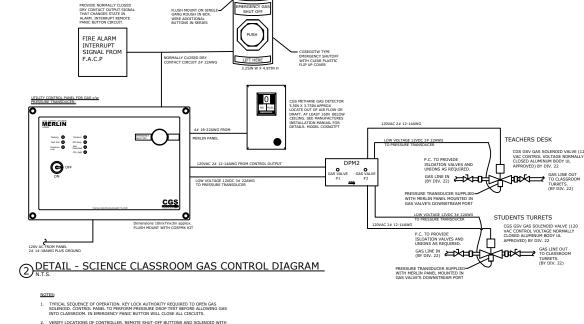

# DOUBLE UP GAS PRESSURE TRANSDUCER

- VERIFY LOCATIONS OF CONTROLLER, REMOTE SHUT-OFF BUTTONS AND SOLENOID WITH DRAWINGS AND OWNER IN FIELD.
- UNLESS NOTED OTHERWISE, P.C. TO SUPPLY CONTROLLER, REMOTE SHUT-OFF BUTTONS, GAS DETECTOR AND SOLENOID AS A WHOLE SYSTEM. P.C. TO COORORDINATE WITH E.C.
- UNLESS NOTED OTHERWISE, WIRING, ELECTRICAL CONNECTIONS AND TESTING BY DIV.
   COORDINATE GAS SOLENOID VALVE LOCATION AND FIELD WIRING WITH DIV. 22. 5. PRESSURE TRANSDUCER SUPPLIED WITH CONTROL PANEL, INSTALLED IN DOWNSTREAM PORT OF GAS SOLENOID SUPPLIED BY P.C. SEE MANUFACTURER'S DETAILS.
- 120V AC SUPPLY TO CONTROLLER. 120V AC SUPPLY FROM CONTROLLER TO SOLENOID.
  LOW VOLTAGE SUPPLY SIGNAL TO PRESSURE TRANSDUCER. 12V DC SUPPLY FROM
  CONTROLLER TO GAS DETECTOR.

BASIS OF DESIGN CGS MERLIN 1000S UTILITY CONTROL SYSTEM. CONTACT CANADIAN GAS SAFETY FOR INFORMATION. WWW.CANADIANGASSAFETY.COM TEL: (647) 577 1500