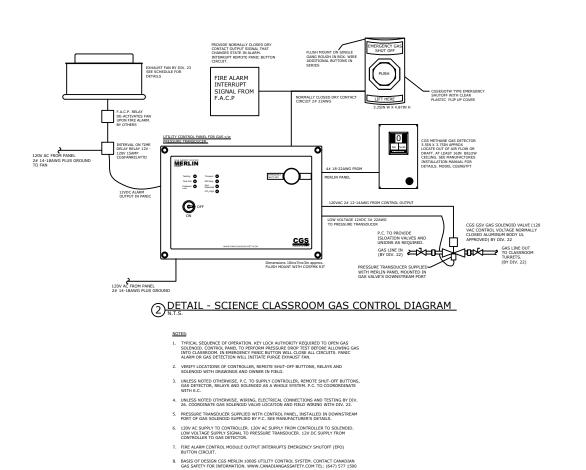

#### GAS WITH EXHAUST FAN IN PANIC

- THICLA SEQUENCE OF DREATION MEY LOCK AUTHORITY REQUIRED TO OPEN CAS SOLEHOLD, CONTING PANEL TO PERFORM PRESSURE ORDOP TEST BEFORE ALLOWING OA INTO CLASSROOM, IN EMBAGENCY PAINC BUTTON WILL CLOSE ALL CIRCUITS, PANIC ALAMO NO 6AS DETECTION WILL INITIATE PARKE EVALUATE TAIL.
   WEIST LOCATIONS OF CONTROLLER, REMOTE SHIPT-OFF BUTTONS, RELAYS AND SOLEHOLD WITH DRAWINGS AND OWNER IN FIELD. UNLESS NOTED OTHERWISE, P.C. TO SUPPLY CONTROLLER, REMOTE SHUT-OFF BUTTONS,
  GAS DETECTOR, RELAYS AND SOLENOID AS A WHOLE SYSTEM. P.C. TO COORORDINATE
  WITH 6.7

  W
- UNLESS NOTED OTHERWISE, WIRING, ELECTRICAL CONNECTIONS AND TESTING BY DIV. 26. COORDINATE GAS SOLENOID VALVE LOCATION AND FIELD WIRING WITH DIV. 22. 6. 120V AC SUPPLY TO CONTROLLER. 120V AC SUPPLY FROM CONTROLLER TO SOLENOID. LOW VOLTAGE SUPPLY SIGNAL TO PRESSURE TRANSDUCER. 12V DC SUPPLY FROM CONTROLLER TO GAS DETECTOR. BASIS OF DESIGN CGS MERLIN 1000S UTILITY CONTROL SYSTEM. CONTACT CANADIAN GAS SAFETY FOR INFORMATION. WWW.CANADIANGASSAFETY.COM TEL: (647) 577 1500