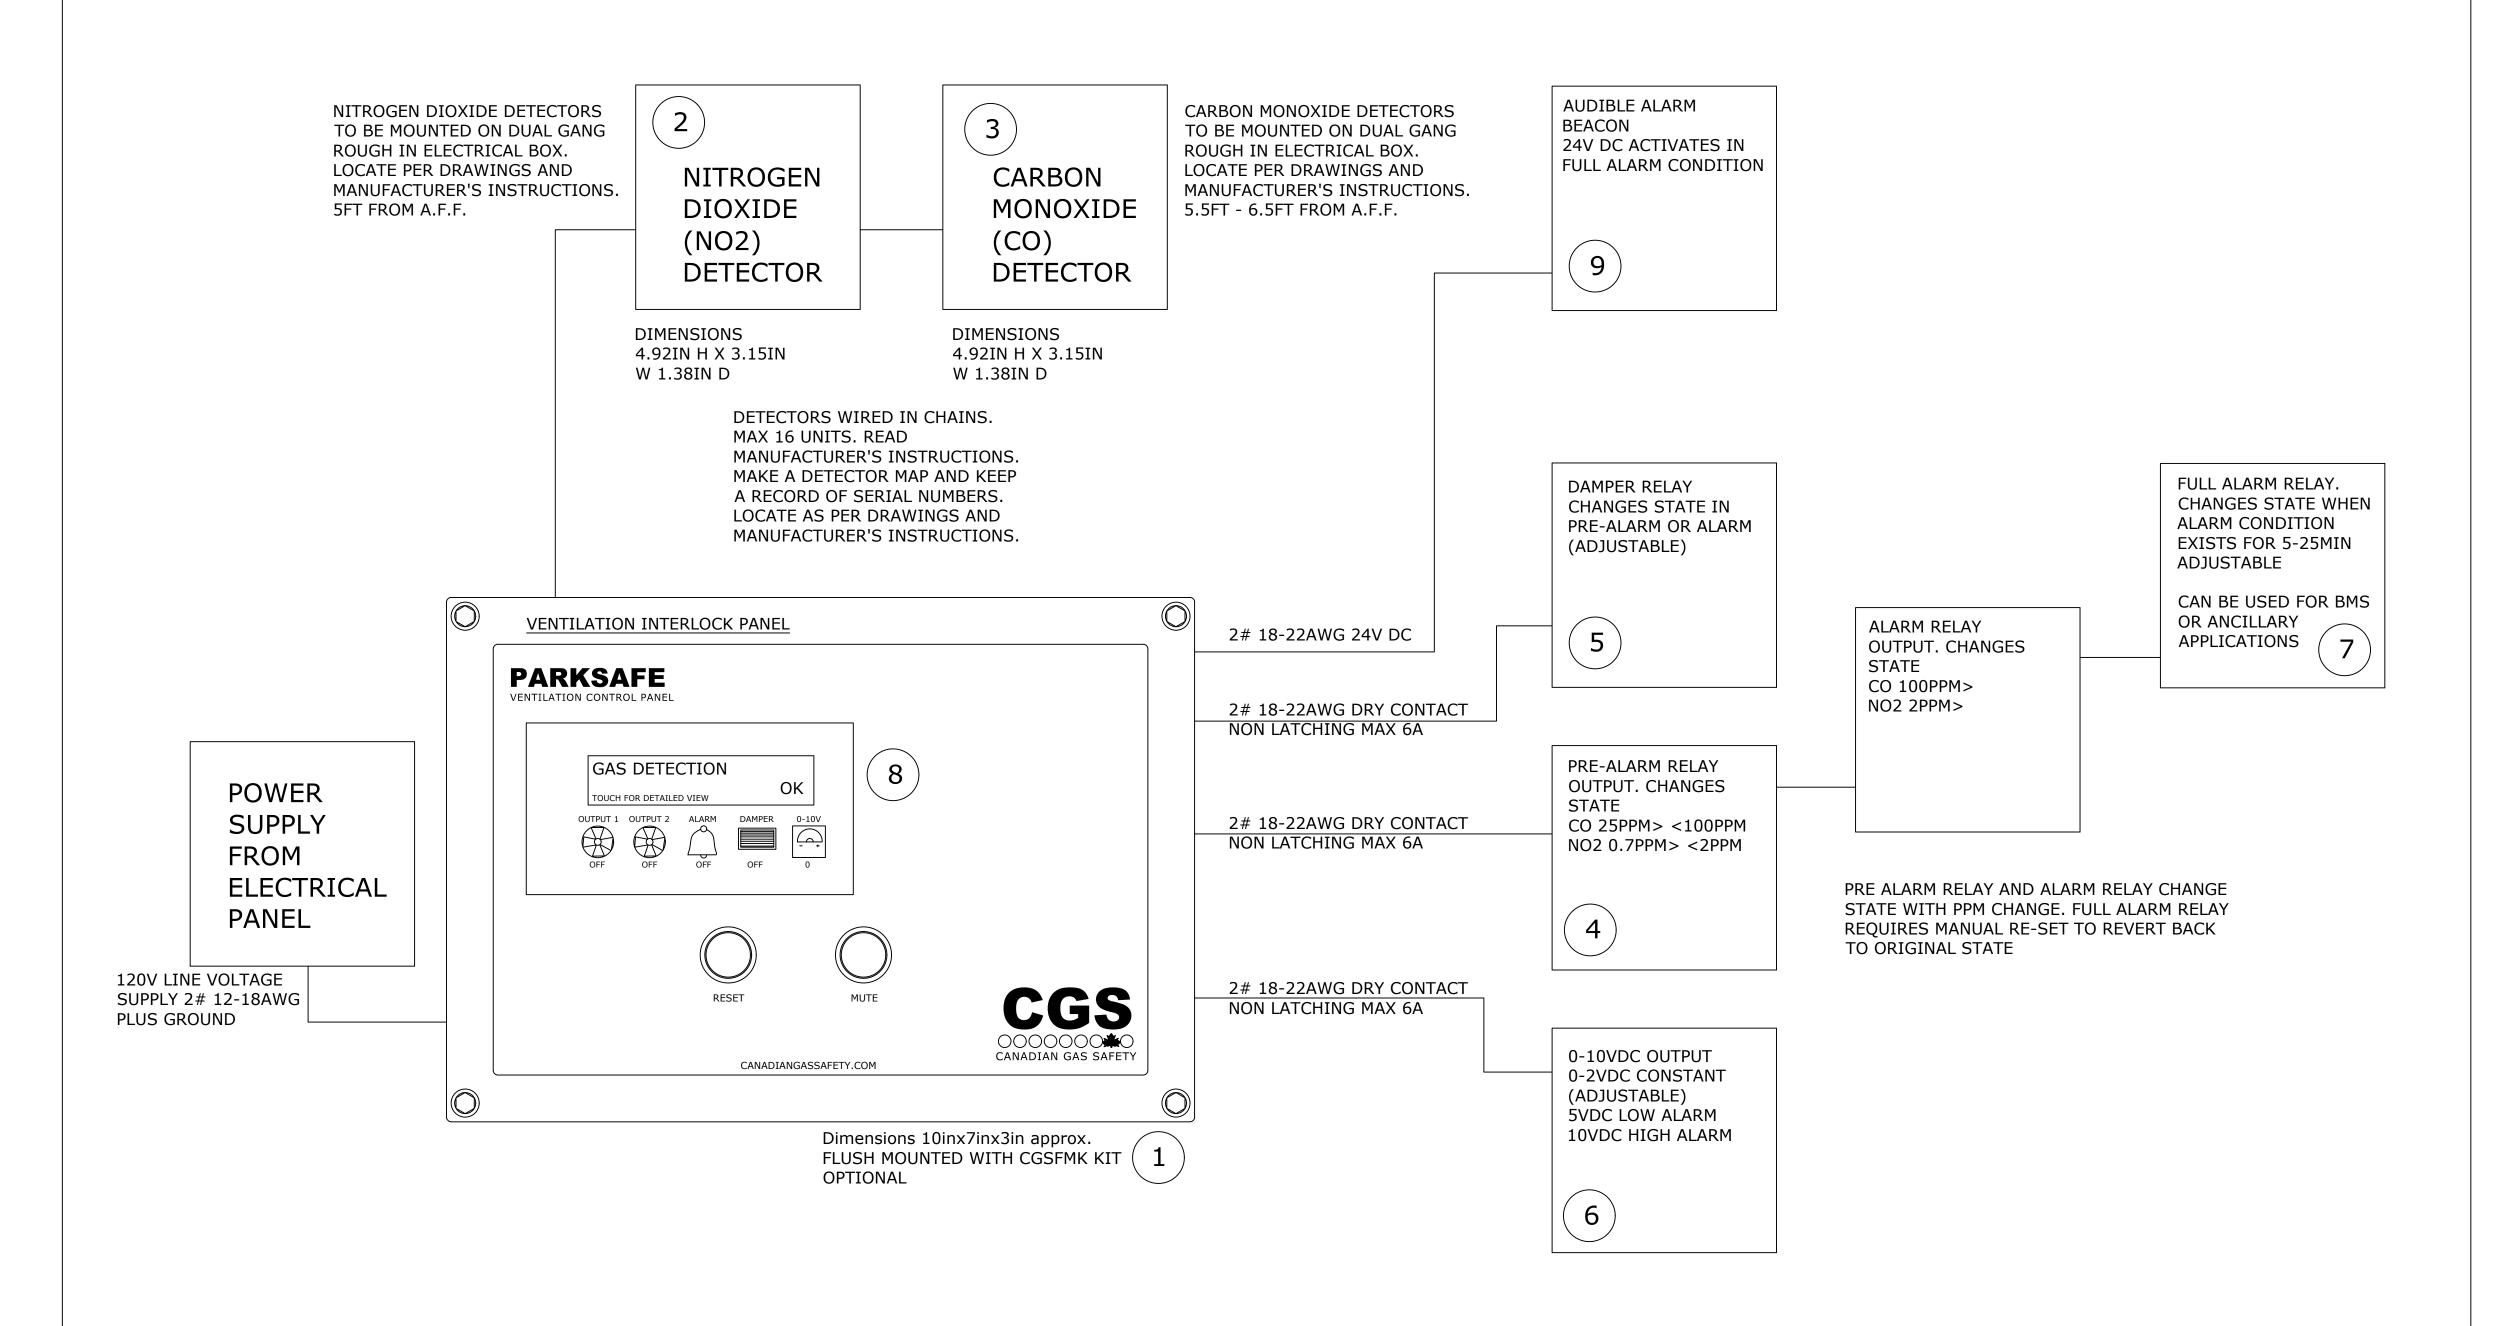

- CGS PARKSAFE VENTILATION CONTROL PANEL MODULATES FANS ON/OFF OR SPEED DEPENDING ON CONCENTRATIONS OF CO (CARBON MONOXIDE) AND NO2 (NITROGEN DIOXIDE) WITHIN THE PARKING STRUCTURE.
- CGS CO DETECTORS CGSCOP INSTALL VIA CONDUIT OR ELECTRICAL ROUGH IN BOX. MOUNT PER MANUFACTURER'S INSTRUCTIONS. LOCATE PER DRAWINGS. DETECTORS COMMUNICATE WITH PARKSAFE UNIT VIA MODBUS. PARKSAFE UNIT POWERS DETECTORS. WIRE MULTIPLE DETECTORS IN SERIES PER MANUFACTURER'S INSTRUCTIONS
- GGS NO2 DETECTOR CGSNO2P INSTALL VIA CONDUIT OR ELECTRICAL ROUGH IN BOX. MOUNT PER MANUFACTURER'S INSTRUCTIONS. LOCATE PER DRAWINGS. DETECTORS COMMUNICATE WITH PARKSAFE UNIT VIA MODBUS. PARKSAFE UNIT POWERS DETECTORS. WIRE MULTIPLE DETECTORS IN SERIES PER MANUFACTURER'S INSTRUCTIONS
- PARKSAFE UNIT PROVIDES RELAY OUTPUTS FOR PRE-ALAM, ALARM AND FULL ALARM CONDITIONS. VOLT FREE NON LATCHING MAX 6A. OUTPUT 1 CHANGES STATE WHEN DETECTORS REACH PRE-ALARM CO >25PPM <100PPM NO2 >0.7PPM <2PPM OUTPUT 2 CHANGES STATE WHEN DETECTORS REACH ALARM CO 100>PPM NO2 >2PPM. FULL ALARM CHANGES STATE AFTER HIGH ALARM CONTINUES 1-5MINS ADJUSTABLE.
- 5 DAMPER RELAY CHANGES STATE WITH PRE-ALARM OR ALARM OUTPUTS ADJUSTABLE. VOLT FREE NON LATCHING MAX 6A.

- 6 0-10VDC OUTPUT. 0-2V CONSTANT ADJUSTABLE. 5V LOW ALARM 10V HIGH ALARM
- RELAYS AND 24V CAN BE UTILIZED FOR BMS CONNECTIVITY. FULL ALARM RELAY CHANGES STATE AFTER DESIRED TIME DELAY OF ALARM CONDITION. REQUIRES MANUAL RESET TO REVERT BACK TO ORIGINAL STATE
- PANEL PROVIDES COLOR DISPLAY FOR ALARM CONDITIONS. GREEN-GOOD YELLOW-PRE-ALARM ORANGE-ALARM RED-FULL ALARM. TOUCH SCREEN MENU PROVIDES ACCESS TO SETTINGS, SENSOR TYPE AND CONDITION. FAN AND RELAY STATE SHOWN VIA IMAGES.
- 9 AUDIBLE ALARM BEACON CGSAAB. ACTIVATES IN FULL ALARM CONDITION. LOCATE OUTSIDE PARKING AREA TO WARN OF DANGEROUS ENVIRONMENT.