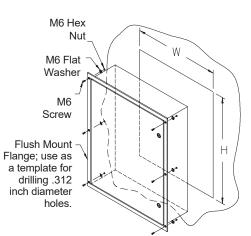

#### Installation

- Step 1: Base, wrapped and door are finished in ANSI 61 gray powder coating
- <u>Step 2:</u> Drill four (or six) .312inch diameter holes in mounting surface. Use enclosure as the template to determine number of holes required and drilling locations.
- <u>Step 3:</u> Fasten flush mount enclosure to mounting surface using M6 screws, flat washers, and hex nuts as shown.