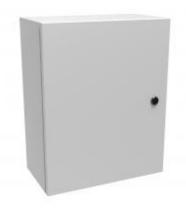

# CGSENCPC Datasheet

Wall or Semi Recessed Solenoid Valve Enclosures Powder Coated Light Gray

### **Product Overview**

Designed for general purpose indoor commercial use to enclose mechanical valves such as solenoid valves & ball valves. The hinged cover with latch provides easy access during installation and maintenance.

#### Construction

- √ Formed 16 gauge steel.
- ✓ Smooth, continuously welded seams ground smooth.
- Formed lip on enclosure to exclude flowing liquids and contaminants.
- Door latches feature the added safety of quarter turn slot requiring use of tool for opening.
- Doors may be easily removed for modifications and are interchangeable.
- Includes hardware kit with panel mounting nuts and sealing washers for wall mounting holes.
- Bonding stud provided on door and grounding stud installed in enclosure.