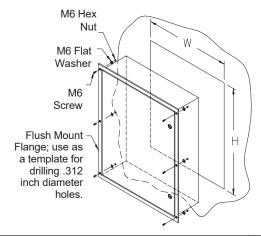

#### Construction

- √ Formed 16 gauge steel.
- ✓ Smooth, continuously welded seams ground smooth.
- Formed lip on enclosure to exclude flowing liquids and contaminants.
- Door latches feature the added safety of quarter turn slot requiring use of tool for opening.
- Doors may be easily removed for modifications and are interchangeable.
- Includes hardware kit with panel mounting nuts and sealing washers for wall mounting holes.
- Bonding stud provided on door and grounding stud installed in enclosure.

#### **Finish**

Cover and enclosure are phosphatized and finished with a recoatable powder inside and out. RAL7035 textured light gray (LG).

| Part Code      | Height ± .25 | Width ± .25 | Depth ± .25 |
|----------------|--------------|-------------|-------------|
| CGSENC12126PC  | 12inch       | 12inch      | 6inch       |
| CGSENC16126PC  | 16inch       | 12inch      | 6inch       |
| CGSENC16168PC  | 16inch       | 16inch      | 8inch       |
| CGSENC20168PC  | 20inch       | 16inch      | 8inch       |
| CGSENC24208PC  | 24inch       | 20inch      | 8inch       |
| CGSENC242410PC | 24inch       | 24inch      | 10inch      |
| CGSENC36248PC  | 36inch       | 24inch      | 8inch       |