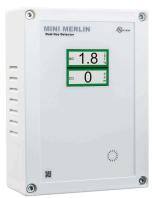

#### **Easy To Use**

Clear TFT sreen displays status indications & live aas detector values

#### Alarm Level 1 - Pre Alarm Warning

Methane / LPG < 8% LEL Carbon Monoxide (CO)

< 20ppm

### Alarm Level 2 - Full Alarm

Methane / LPG

Carbon Monoxide (CO)

- < 10% LEL
- < 20ppm @ 2 hours
- < 50ppm @ 1 hour
- < 100ppm @ 10 minutes
- < 300ppm @ 1 minute