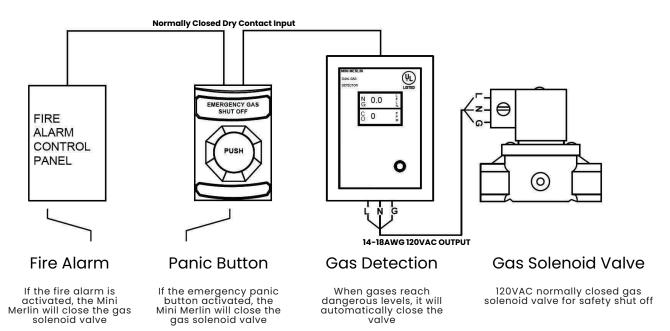

# **AUTOMATIC SHUTDOWN**

The Mini Merlin is designed to shut off the source of a carbon monoxide or combustible gas leak via gas valve shut down, boiler safety circuits, or an electrical contactor.

# Inputs

Inputs from various devices will initiate an alarm condition, which will shut down connected devices

# Outputs

Various built-in outputs allow the Mini Merlin to shut down devices