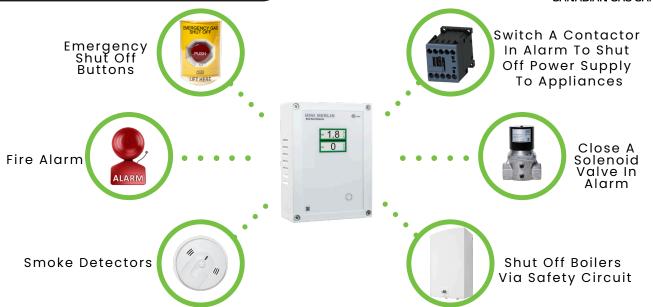

# Inputs

Inputs from various devices will initiate an alarm condition, which will shut down connected devices

# Outputs

Various built-in outputs allow the Mini Merlin to shut down devices

# GAS VALVES SHUTDOWN