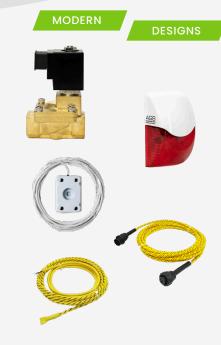

# **Select Your Sensor Attachments**

## **CGSP Pucks**

The CGSP water leak detection puck is a compact and highly sensitive device designed to identify water leaks or flooding in precise locations. The puck uses a set of metal probes located on the underside to detect the presence of water.

#### CGSRP 2-Core Sensing Cable Pre-Defined Lengths

2-Core leak detection ropes include a 5FT lead wire, however this wire may be extended using 18-22 AWG. The total length of lead wire and sensing cable may not exceed 500FT. If more than 500FT is required, use multiple WLM controllers.

## CGSPLRP 4-Core Sensing Cable Pluggable With Fault Detection

CGSPLRP 4-Core ropes include fault detection, with many adaptable set ups to fit custom applications.

4-Core ropes are terminated with plugs that allow you to link multiple sensing cables together. This can be used for branching the rope into tees or adding lead wire in between sensing cables. The pluggable ropes come with less options for length due to the ability to link multiple smaller cables together to create a larger rope.