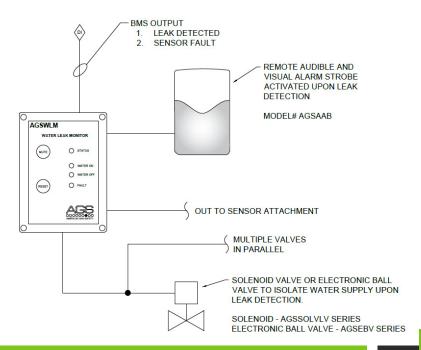

# ONE CONTROLLER FITS ALL

- ✓ Electronic Valve Control
- ✓ BMS Communications
- ✓ Strobe Alarm Outputs
- ✓ Control Panel Connectivity
- ✓ Fault Detection
- ✓ 120V or 24V Power Input

#### **DESCRIPTION**

The CGSWLM system is the new Canadian Gas Safety permanent water leak detection system aimed towards commercial properties and residential apartment blocks. The CGSWLM can be used standalone or part of a larger multi-zone detection system and comes with a clear LED status display.