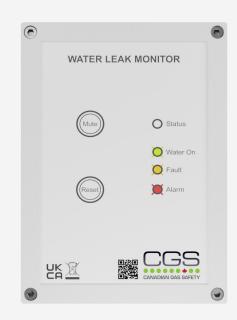

# ONE CONTROLLER FITS ALL

- ✓ Electronic Valve Control
- ✓ BMS Communications
- ✓ Strobe Alarm Outputs
- ✓ Control Panel Connectivity
- ✓ Fault Detection
- ✓ 120V or 24V Power Input

#### **DESCRIPTION**

The CGSWLM system is the new Canadian Gas Safety permanent water leak detection system aimed towards commercial properties and residential apartment blocks. The CGSWLM can be used standalone or part of a larger multi-zone detection system and comes with a clear LED status display.